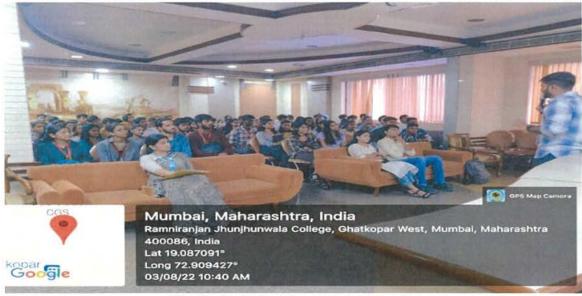

College is recognized under Section 2(f) & 12(B) of the UGC Act, 1956

Affiliated to UNIVERSITY OF MUMBAI II NAAC Re-Accredited 'A' Grade (CGPA: 3.50)

Photos of the Session on Aerial Drone Technology and The Future of Drone Industry held on 3<sup>rd</sup> August 2022

Mr. Piyush Parmar during his interaction with students of MAEMA & BAMMC

Students during the ongoing session

R.J. COLLEGE OF ARTS, SICENCE & COMMERCE (AUTONOMOUS) Gnatkopar (W), Mumbai-400 086, Maharashtra, INDIA