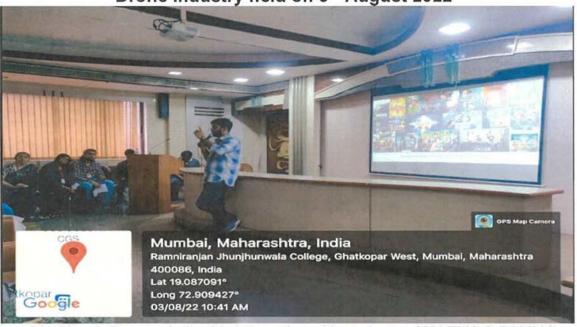

College is recognized under Section 2(f) & 12(B) of the UGC Act, 1956

Affiliated to UNIVERSITY OF MUMBAI II NAAC Re-Accredited 'A' Grade (CGPA: 3.50)

Photos of the Session on Aerial Drone Technology and The Future of Drone Industry held on 3<sup>rd</sup> August 2022

Mr. Piyush Parmar during his interaction with students of MAEMA & BAMMC

Students during the ongoing session

R.J. COLLEGE OF ARTS, SICENCE & COMMERCE (AUTONOMOUS) Gnatkopar (W), Mumbai-400 086, Maharashtra, INDIA