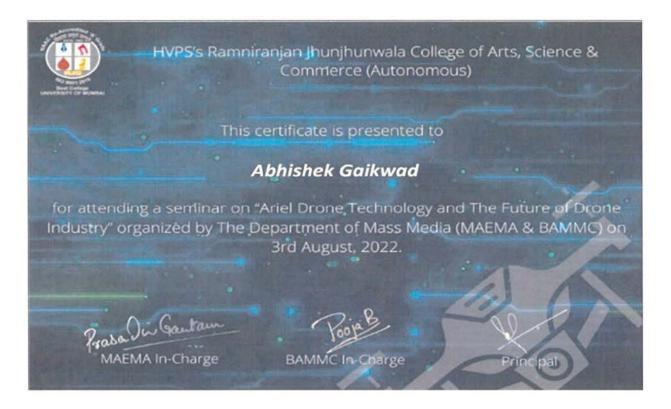

#### Certificate

R. J. COLLEGE OF ARTS, SICENCE & COMMERCE (AUTONOMOUS)
Ghatkopar (W), Mumbai-400 086, Maharashtra, INDIA

(Hindi Vidya Prachar Samiti's RAMNIRANJAN JHUNJHUNWALA COLLEGE of Arts, Science & Commerce)