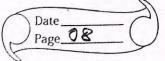

#### BRIEF REPORT:

A virtual field trip was organized by the department of Zoology. Mr. Sagar Gavas, lecturer, visited the Dadar Seashore in person. He connected with the students via online Zoom platform. He showed the students the characteristic of the shore and showed the animals present on the shore. The students could understand the difference between sandy, rocky and muddy shore. On this virtual tour he showed the students different shells scattered along the sandy shore. It was a unique experience for the students to not only visit the shore virtually but also to identify impromptu the shells found therein.

#### NOTICE FOR S.Y.B.Sc ZOOLOGY STUDENTS

2020-21

Field trips are an essential part of the Zoology curriculum. Keeping this in mind, the department of Zoology have organised a virtual field trip for students of S.Y.B.Sc to Dadar seashore to study the different shore types. The fauna and shell diversity found along the shore shall be explored. Mr. Sagar Gavas, faculty, Department of Zoology shall be resource person for this trip.

To experience the virtual visit to the shore, interested students can log in to Zoom platform. The details are given below:

Date: 22/05/2021

Day: Saturday

Time: 11.30 am

Zoom meeting ID: 6999 564 174

Passcode: zoology