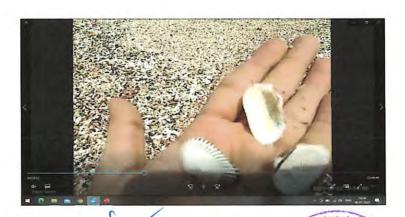

#### VIRTUAL FIELD TRIP -DADAR SEA SHORE-22/05/2021

Resource Person Mr Sagar Gavas

Shell Diversity

CE & COMMERCE (AUTONOMOUS) umbai-400 086, Maharashtra, INDIA

Head Dept. of Zoology

2019: Star College Status by DBT

#### BRIEF REPORT:

A virtual field trip was organized by the department of Zoology. Mr. Sagar Gavas, lecturer, visited the Dadar Seashore in person. He connected with the students via online Zoom platform. He showed the students the characteristic of the shore and showed the animals present on the shore. The students could understand the difference between sandy, rocky and muddy shore. On this virtual tour he showed the students different shells scattered along the sandy shore. It was a unique experience for the students to not only visit the shore virtually but also to identify impromptu the shells found therein.