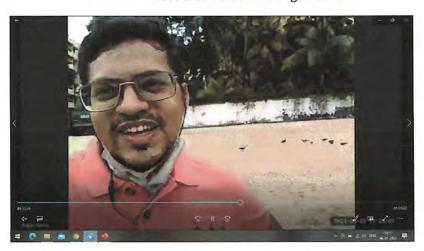

#### Department of Zoology

**EVENT: VIRTUAL FIELD TRIP** 

INCHARGE: Mr. Sagar Gavas ( on the field expert) DAY AND DATE: Saturday, 22 nd May,2021

TIME: 10.00am onwards

VIRTUAL FIELD VISIT LOCATION: Dadar Seashore

#### BRIEF REPORT:

A virtual field trip was organized by the department of Zoology. Mr. Sagar Gavas, lecturer, visited the Dadar Seashore in person. He connected with the students via online Zoom platform. He showed the students the characteristic of the shore and showed the animals present on the shore. The students could understand the difference between sandy, rocky and muddy shore. On this virtual tour he showed the students different shells scattered along the sandy shore. It was a unique experience for the students to not only visit the shore virtually but also to identify impromptu the shells found therein.