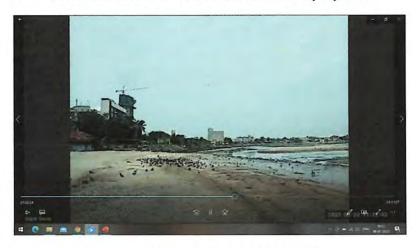

#### VIRTUAL FIELD TRIP -DADAR SEA SHORE-22/05/2021

Resource Person Mr Sagar Gavas

Shell Diversity

CE & COMMERCE (AUTONOMOUS) umbai-400 086, Maharashtra, INDIA

Head Dept. of Zoology

2019: Star College Status by DBT

#### BRIEF REPORT:

A virtual field trip was organized by the department of Zoology. Mr. Sagar Gavas, lecturer, visited the Dadar Seashore in person. He connected with the students via online Zoom platform. He showed the students the characteristic of the shore and showed the animals present on the shore. The students could understand the difference between sandy, rocky and muddy shore. On this virtual tour he showed the students different shells scattered along the sandy shore. It was a unique experience for the students to not only visit the shore virtually but also to identify impromptu the shells found therein.

#### NOTICE FOR S.Y.B.Sc ZOOLOGY STUDENTS

2020-21

Field trips are an essential part of the Zoology curriculum. Keeping this in mind, the department of Zoology have organised a virtual field trip for students of S.Y.B.Sc to Dadar seashore to study the different shore types. The fauna and shell diversity found along the shore shall be explored. Mr. Sagar Gavas, faculty, Department of Zoology shall be resource person for this trip.