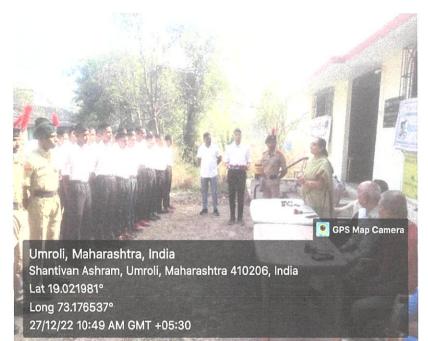

#### TREE PLANTATION DRIVE AT VIKHROLI PARKSITE A REPORT

R J College (Autonomous), Ghatkopar NCC Unit, Copy No.1, 6 Mah Bn, GP Mumbai A jointly organised with the Civil Defence, N Ward a Tree Plantation drive at Vikhroli Parksite, Vikhroli. 49 Cadets and 1 ANO participated in the event. 20 saplings belonging to 5 different species were planted during the event.

Date-19th August, 2022

Time- 1115 hrs to 1300 hrs

Venue- Vikhroli Park Site, Fire Brigade Station

Capt Pravin G. Nayak ANO, R J NCC

2019: Star College Status by DBT

R. J. COLLEGE of Arts, Science & Commerce (AUTONOMOUS) (Hindi Vidya Prachar Samiti's RAMNIRANJAN JHUNJHUNWALA COLLEGE of Arts, Science & Commerce) Opposite Ghatkopar Railway Station, Ghatkopar (West), Mumbai 400086, Maharashtra, INDIA. Website: www.rjcollege.edu.in Email: rjcollege@rjcollege.edu.in Tel No: +91 22 25151763 Fax No: +91 22 25150957 College is recognized under Section 2(f) & 12(B) of the UGC Act, 1956