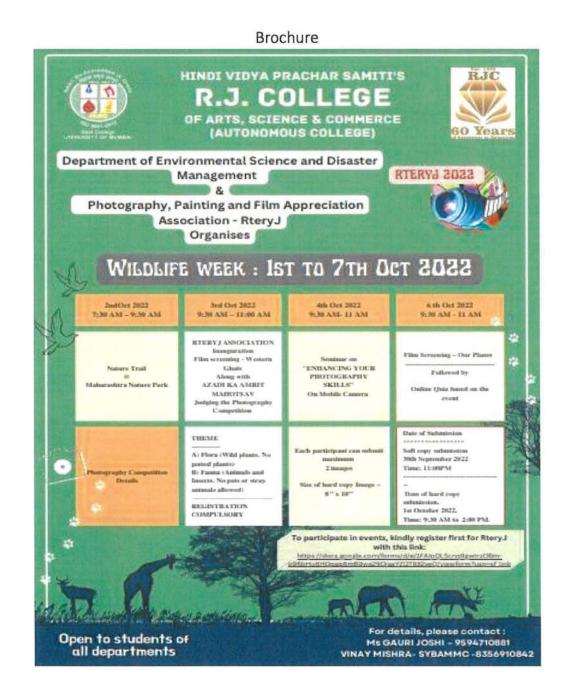

BROCHURE

NCIPAL RAMNIRANJAN JUNJHUNWALA COLLEGE OF ARTS, SCIENCE & COMMERCE (AUTONOMOUS) Ghatkopar (W), Mumbai-400 086, Maharashtra, INDIA

2019 : Star College Status by DBT 2008 : Best College by University of Mumbai 2010 : IMC RBNQ Award 'Performance Excellence' for the year 2009 2011 : 'Best Teacher Award' by Government of Maharashtra 2013 : DST-FIST 2014 : DBT STAR College 2013 & 2014 : 'Jagar Jaanivancha Award' by Govt. of Maharashtra 2016 : ISO 14001:2015 2016 : ISO 9001:2015 2017 : ISO 27001:2013 2018 : Autonomous Status by University Grants Commission (No. F 22-1/2018(AC) - 28.05.2018) & by University of Mumbai (No.Aff./ICD/18-19/440 - 08.06.2018)

#### BROCHURE

PRINCIPAL RAMNIRANJAN JHUNJHUNWALA COLLEGE OF ARTS, SCIENCE & COMMERCE (AUTONOMOUS) Ghatkopar (W), Mumbai-400 086, Maharashtra, INDIA

2019 : Star College Status by DBT

2008 : Best College by University of Mumbai 2010 : IMC RBNQ Award 'Performance Excellence' for the year 2009 2011 : 'Best Teacher Award' by Government of Maharashtra 2013 : DST-FIST 2014 : DBT STAR College 2013 & 2014 : 'Jagar Jaanivancha Award' by Govt. of Maharashtra 2016 : ISO 14001:2015 2016 : ISO 9001:2015 2017 : ISO 27001:2013 2018 : Autonomous Status by University Grants Commission (No. F 22-1/2018(AC) - 28.05.2018) & by University of Mumbai (No.Aff./ICD/18-19/440 - 08.06.2018)

#### BROCHURE

PRINCIPAL RAMNIRANJAN JHUNJHUNWALA COLLEGE GFARTS, SCIENCE & COMMERCE (AUTONOMOUS) Ghatkopar (W), Mumbai-400 086, Maharashtra, INDIA

2019: Star College Status by DBT

2008: Best College by University of Mumbai 2010: IMC RBNQ Award 'Performance Excellence' for the year 2009 2011: 'Best Teacher Award' by Government of Maharashtra 2013: DST-FIST 2014: DBT STAR College 2013 & 2014: 'Jagar Jaanivancha Award' by Govt, of Maharashtra 2016: ISO 14001:2015 2016: ISO 9001:2015 2017: ISO 27001:2013 2018: Autonomous Status by University Grants Commission (No. F. 22-1/2018(AC) - 28.05.2018) & by University of Mumbai (No.Aff./ICD/18-19/440 - 08.06.2018)

# BROCHURE

Re-accredited 2019 : Star College Status by DBT 2008 : Best College by University of Mumbai 2010 : IMC RBNQ Award 'Performance Excellence' for the year 2009 2011 : 'Best Teacher Award' by Government of Maharashtra 2013 : DST-FIST 2014 : DBT STAR College 2018 : Autonomous Status by University Grants Commission (No. F 22-1/2018(AC) - 28.05.2018) & by University of Mumbai (No.Aff./ICD/18-19/440 - 08.06.2018)