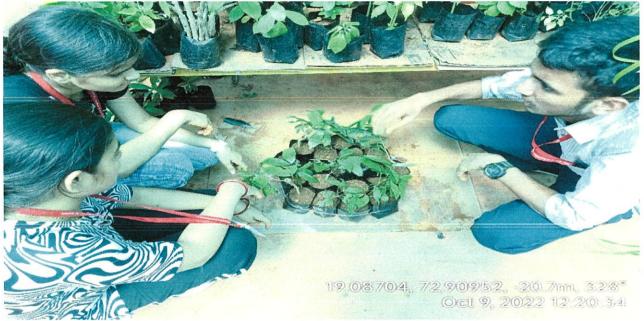

Collection of seeds of Lannea coromandelica (Shemat) Garuga pinnata (Kakad), Combretum albidum (Pilukh), Terminalia elliptica Ain, Schleichera oleosa (Kusum) at Yeoor Forest with students.

AUTONOMOUS NAAC Re-accredited 'A' Grade PRINCIPAL RAMNIRANJAN JHUNJHUNWALA COLLEGE OF ARTS, SCIENCE & COMMERCE (AUTONOMOUS) Ghatkopar (W), Muinbai-400 086, Maharashtra, INDIA