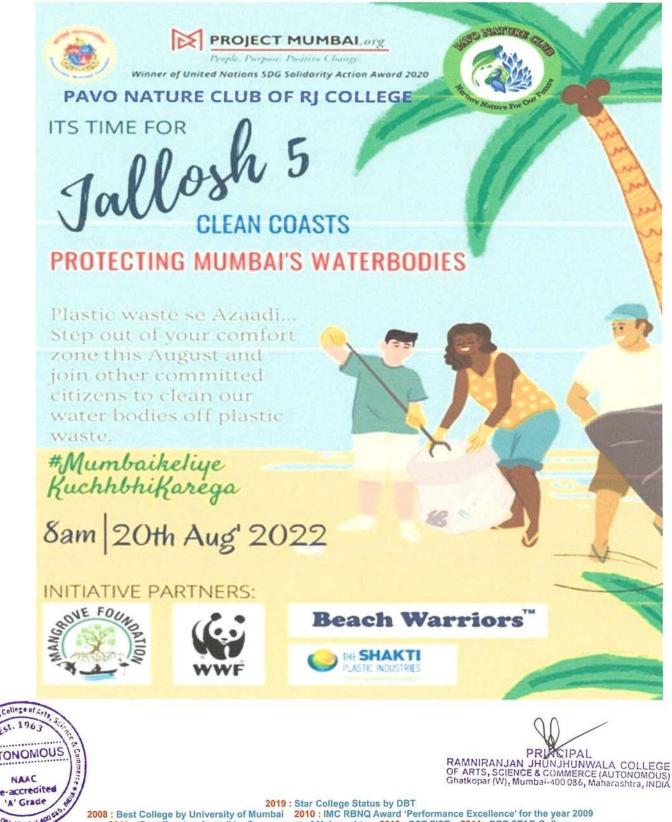

Affiliated to UNIVERSITY OF MUMBAI II NAAC Re-Accredited 'A' Grade (CGPA: 3.50)

NOTICE

DATE: 16th August, 2022

Pavo Nature Club of Ramniranjan Jhunjhunwala College in collaboration with Project Mumbai .org and WWF is organizing Jallosh 5 - Clean- up Drive of Beaches in the City of Mumbai .

Last date for Registration: 17th August, 2022 (i.e. Tomorrow)

Event Date : 20th August , 2022 - Saturday

Reporting Time : 7:15 am at RJ College ( Near Seminar Hall) .

Kindly Volunteers kindly fill both the Links compulsorily : https://people4planet.wwfindia.org/project.php?pid=433

https://forms.gle/GW7uX6LBGuAp4yDw6

Lend a Hand for a Healthier Planet 🔵

Dr. Anil Avhad Prof. In-Charge

CIPAL PB RAMNIRANJAN JHUNJHUNWALA COLLEGE OF ARTS, SCIENCE & COMMERCE (AUTONOMOUS) Ghatkopar (W), Mumbai-400 086, Maharashtra, INDIA