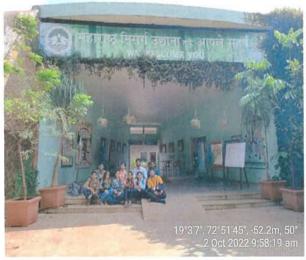

### REPORT

**Name of the Activity:** Mega Beach Clean-up at Mahim (Celebrating World Environment Day)

Date: 5th June, 2022

Time: 7:30 am to 10:00 am

Organized by: Pavo Nature Club

Collaboration with: Muskurate Raho Foundation

Location / Platform: Mahim Beach

**Objective of the Activity**: The Objective of beach clean up is to save marine ecosystem from plastic and polluted waste.

No. of Participants: 7 participants

**Brief Description:** Volunteers of Pavo Nature Club participated in Mega Beach Clea-up Drive at Mahim beach, which was conducted in collaboration with Muskurate Raho Foundation on account of World Environment Day . Volunteers were guided about the importance of beach clean up. Volunteers separated Dry and wet waste from beach shore. It was with an aim to promote Safe Beaches for Marine Ecosystem.