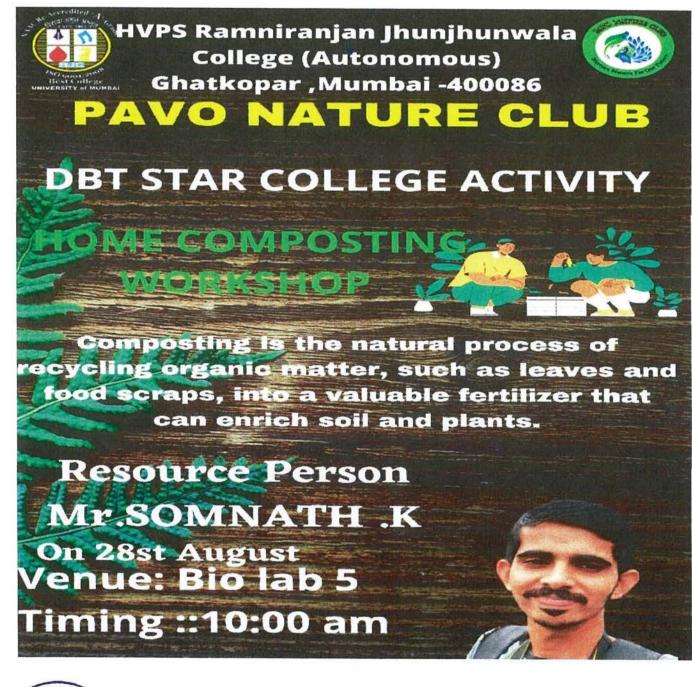

#### **Beyond the Campus Environmental Promotional Activities**

| Sr No | Name of the Program                                                                                                                                         | mm-dd-уууу                  | Number of<br>Beneficiaries |
|-------|-------------------------------------------------------------------------------------------------------------------------------------------------------------|-----------------------------|----------------------------|
| 1     | Seed Collection Drive by students of Botany                                                                                                                 | 07-05-2022                  | 26                         |
| 2     | Pavo Nature Club of RJC organised Beach Clean-<br>up Drive at Mahim Beach                                                                                   | 05-06-2022                  | 7                          |
| 3     | Pavo Nature Club of RJC organised Vruksha<br>Bandhan                                                                                                        | 10-08-2022                  | 16                         |
| 4     | Department of Environmental Science and<br>Disaster Management conducted a talk on<br>"Elasmobranchs and its conservation in<br>Maharashtra"                | 30-08-2022                  | 41                         |
| 5     | Tree plantation drive Aarey PAVO Nature club in collaboration with organization Muskarate Raho                                                              | 19-06-2022<br>and 26-6-2022 | 15                         |
| 6     | Pavo Nature Club of RJC organised a Webinar on<br>Magical Mangroves                                                                                         | 30-07-2022                  | 45                         |
| 7     | Pavo Nature Club and DLLE Unit of RJC organised<br>Jallosh 5                                                                                                | 17-08-2022                  | 7                          |
| 8     | NCC Unit of R J College participated in saplings<br>planted event . During the event 20 saplings<br>planted by the NCC Unit of R J College                  | 19-08-2022                  | 49                         |
| 9     | Student of Pavo Nature Club of RJC participated in<br>Jallosh 5- Clean-up Drive Beaches in the City of<br>Mumbai organised by Prolect Mumbai.org and<br>WWF | 20-08-2022                  | 7                          |
| 10    | DLLE Unit of R J College in collaboration with<br>Muskarate Raho Organization organize "Tree<br>Plantation Drive".                                          | 28-08-2022                  | 30                         |
| 11    | Pavo Nature Club of R J College (DBT Star Activity)<br>organizes Workshop on "HOME COMPOSTING"<br>Resource Person: Mr. Somnath.K                            | 28-08-2022                  | 105                        |
| 12    | Pavo Nature Club and DLLE Unit of RJC organised<br>Jallosh 6 – Clean up drive of beaches in the city of<br>Mumbai                                           | 17-09-2022                  | 33                         |
| 13    | "Nature Trail" organised by Department of<br>Environmental Science and Disaster Management                                                                  | 02-10-2022                  | 8                          |