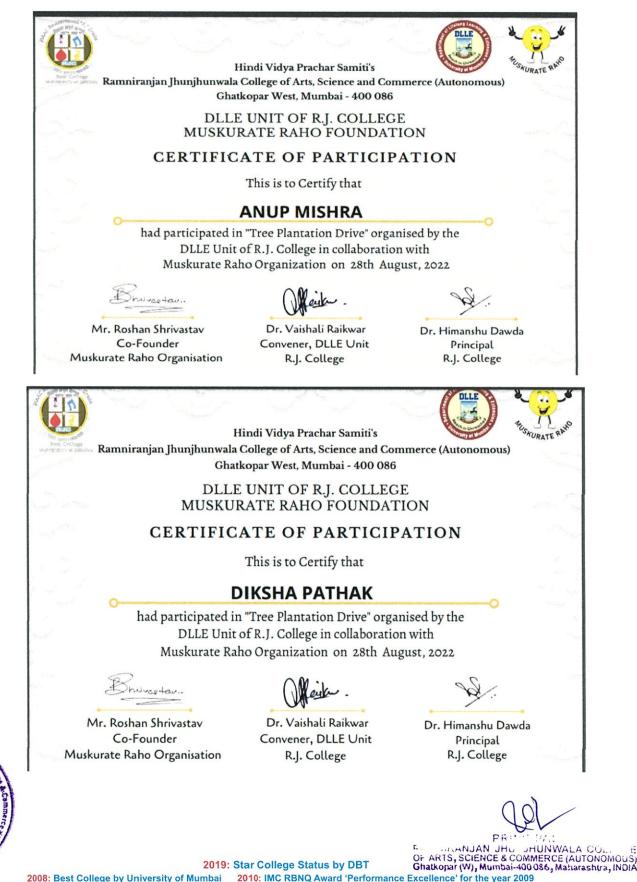

## DEGREE COLLEGE

Pavo Nature Club of R.J college in collaboration with Muskurate Raho Organisation (Organisation working in the field of Environment and Nature Conservation) is Organising Tree Plantation Drive.

Details of the Event:

Date: 19<sup>th</sup> and 26th June, 2022

Time: 7:30 onwards

Location: Unit 25, Aarey Forest

Interested students can participate in the Tree Plantation Drive.

Dr. Anil Avhad Prof. In-Charge

## **REPORT**

Name of the Activity: Tree Plantation Drive

Date: 19th and 26th June, 2022

Time: 7:30am

Organized by: Pavo Nature Club

Collaboration with: Muskurate Raho Organisation

Locatin : Unit No. 25 , Aarey Forest

**Objective of the Activity :** The Tree Plantation Drive was conducted with an aim to control Global Warming, make Environment Pollution free and spread awareness on the importance of keeping a clean and green environment.

## No. of Participants: 22

**Brief Description:** Pavo nature club volunteers of RJ College participated in Tree Plantation Drive conducted on 19 June in collaboration with Muskurate Raho Organisation at Aarey Forest . Total 22 students participated in the drive Students planted the Tree Saplings and learned new techniques about Plantation. It was aimed for our Future in order to make Mumbai Greener and Pollution Free.

## Certificates

Hindi Vidya Prachar Samiti's MNIRANJAN JHUNJHUNWALA COLLEGE OF ARTS, SCIENCE AND COMMERCE (AUTONOMOU GHATKOPAR - (W) MUMBAI-400086

PAVO NATURE CLUB DBT STAR COLLEGE ACTIVITY CERTIFICATE OF PARTICIPATION This is to Certify that

## **Aadarsh Prashant Gupta**

had participated in Tree Plantation Drive organised by the PAVO Nature Club in collaboration with Muskurate Raho Foundation on 19th June, 2022

Dr. Anil Avhad Prof. In-Charge

## Siddhita Mahavir Chandaliya

had participated in Tree Plantation Drive organised by the PAVO Nature Club in collaboration with Muskurate Raho Foundation on 19th June, 2022

Dr. Anil Avhad Prof. In-Charge