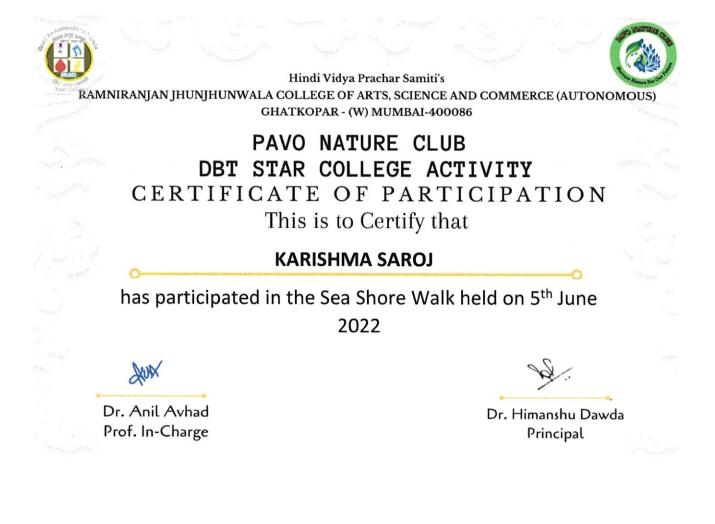

Affiliated to UNIVERSITY OF MUMBAI II NAAC Re-Accredited 'A' Grade (CGPA: 3.50)

NOTICE

DATE: 1st June, 2022

Pavo Nature Club of Ramniranjan Jhunjhunwala College in collaboration with Muskurate Raho Foundation is organizing Beach Clean- up Drive at Mahim Beach.

Last date for Registration: 3rd June, 2022

Event Date : 5th June , 2022

Location: Mahim Beach

Reporting Time : 6:30am at RJ College (Near Seminar Hall)

\*Lend a Hand for a Healthier Planet\*

Dr. Anil Avhad **Prof. In-Charge** 

### REPORT

**Name of the Activity:** Mega Beach Clean-up at Mahim (Celebrating World Environment Day)

Date: 5th June, 2022

Time: 7:30 am to 10:00 am

Organized by: Pavo Nature Club

Collaboration with: Muskurate Raho Foundation

Location / Platform: Mahim Beach

**Objective of the Activity**: The Objective of beach clean up is to save marine ecosystem from plastic and polluted waste.

No. of Participants: 7 participants

**Brief Description:** Volunteers of Pavo Nature Club participated in Mega Beach Clea-up Drive at Mahim beach, which was conducted in collaboration with Muskurate Raho Foundation on account of World Environment Day . Volunteers were guided about the importance of beach clean up. Volunteers separated Dry and wet waste from beach shore. It was with an aim to promote Safe Beaches for Marine Ecosystem.