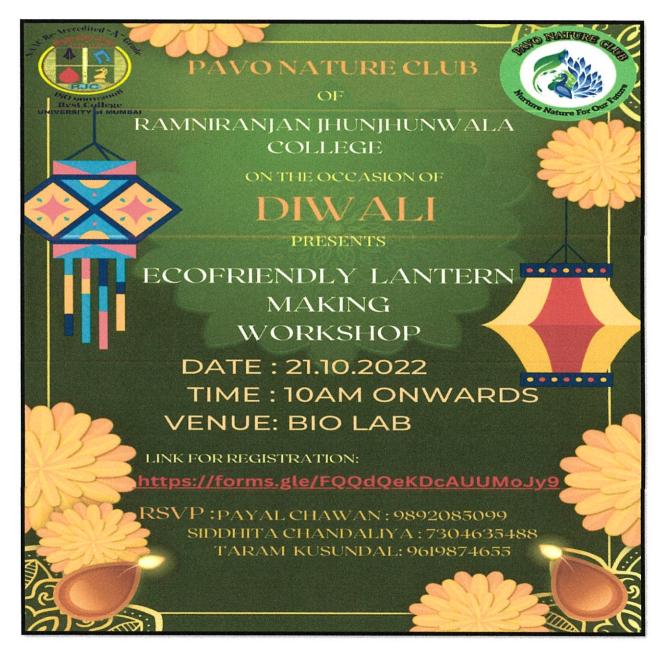

### REPORT

**Name of the Activity:** Mega Beach Clean-up at Mahim (Celebrating World Environment Day)

Date: 5th June, 2022

Time: 7:30 am to 10:00 am

Organized by: Pavo Nature Club

Collaboration with: Muskurate Raho Foundation