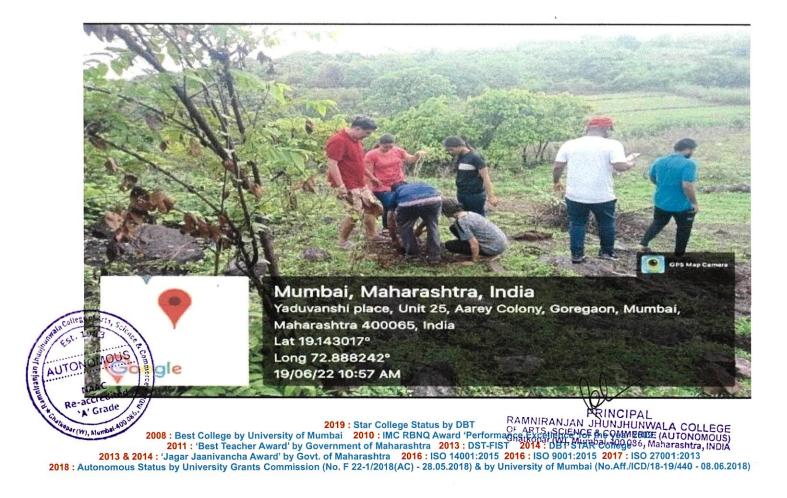

## **REPORT**

Name of the Activity: Tree Plantation Drive

Date: 19th and 26th June, 2022

Time: 7:30am

Organized by: Pavo Nature Club

Collaboration with: Muskurate Raho Organisation

Locatin : Unit No. 25 , Aarey Forest

## No. of Participants: 22

**Brief Description:** Pavo nature club volunteers of RJ College participated in Tree Plantation Drive conducted on 19 June in collaboration with Muskurate Raho Organisation at Aarey Forest . Total 22 students participated in the drive Students planted the Tree Saplings and learned new techniques about Plantation. It was aimed for our Future in order to make Mumbai Greener and Pollution Free.