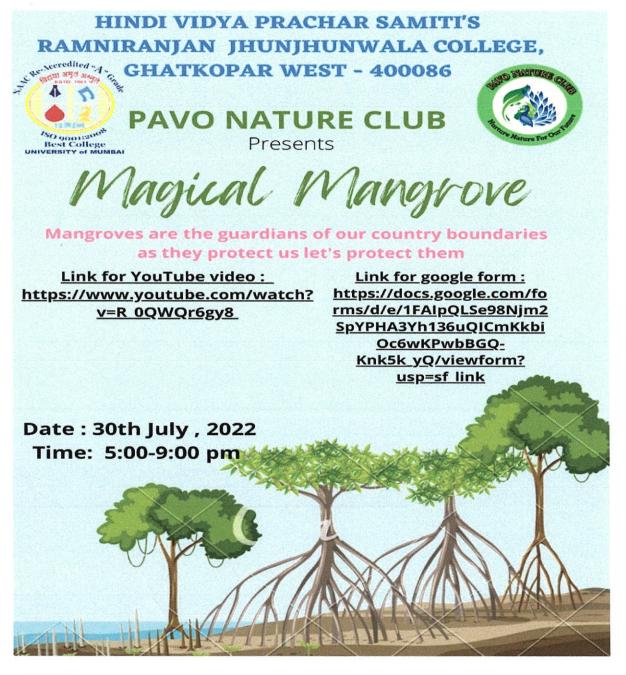

DATE: 29th July, 2022

PAVO NATURE CLUB OF RAMNIRANJAN JHUNJHUNWALA COLLEGE, GHATKOPAR (W) is organizing a webinar on Magical mangroves to create awareness among

students about conservation and importance of mangroves on 30<sup>th</sup> July , 2022.

NOTICE

Participants have to see the video by given link :

https://www.youtube.com/watch?v=R\_0QWQr6gy8

and have to answer the question via below google form link :

https://docs.google.com/forms/d/e/1FAIpQLSe98Njm2SpYPHA3Yh136uQICmKkbiO c6wKPwbBGQ-Knk5k\_yQ/viewform?usp=sf\_link

#### REPORT

Name of the Activity: MAGICAL MANGROVE

Date: 30<sup>th</sup> July, 2022

Time : 5pm to 9 pm

Organized by : Pavo Nature Club

Location / Platform : Video on Youtube and quiz on Google form

Objective of the Activity: This activity was simply held for creating awareness among students about the importance of mangrove forest and their conservation and their role in safeguarding the boundaries of our country.

No. of Participants: 40 participants

PAVO NATURE CLUB organised the activity of MAGICAL MANGROVE to create awareness among students about the importance of the mangrove forest. MAGICAL MANGROVE is campaign launched by Godrej & Boyce and WWF India to protect the mangroves as they play important role in safeguarding our ocean boundaries. In this activity students acquired knowledge about various conservation programme for mangrove at state and national level by watching a video on Youtube. Students also attended a quiz via Google form on the basis of the video watched by them. Everyone participated enthusiastically and it was an informative event.