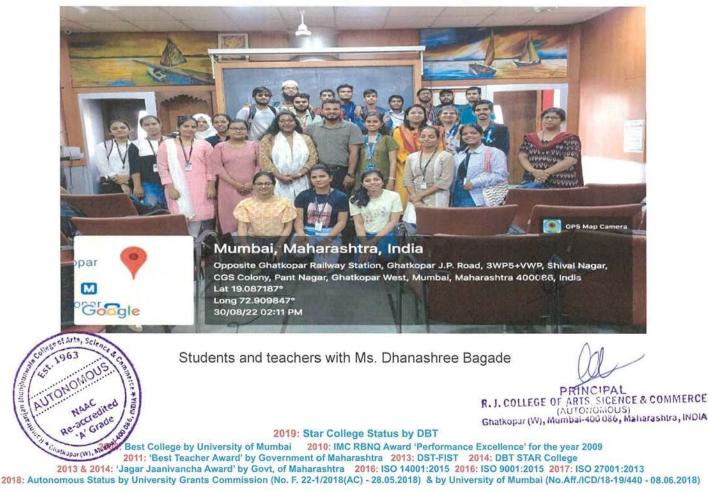

Photographs of The Talk On 'Elasmobranchs and its conservation in Maharashtra' Held on 30<sup>th</sup> August

Ms. Dhanashree Bagade interacting with students during the session.

R. J. COLLEGE of Arts, Science & Commerce (AUTONOMOUS) (Hindi Vidya Prachar Samiti's RAMNIRANJAN JHUNJHUNWALA COLLEGE of Arts, Science & Commerce) Opposite Ghatkopar Railway Station, Ghatkopar (West), Mumbai 400086, Maharashtra, INDIA. Website: www.rjcollege.edu.in Email: rjcollege@rjcollege.edu.in Tel No: +91 22 25151763 Fax No: +91 22 25150957 College is recognized under Section 2(f) & 12(B) of the UGC Act, 1956 Affiliated to UNIVERSITY OF MUMBAI II NAAC Re-Accredited 'A' Grade (CGPA: 3.50)

#### REPORT

A seminar was conducted by the Department of Environmental Science and Disaster Management on account of International Whaleshark Day on 30th August 2022. For the event, Ms. Dhanashree Bagade from Mangrove Foundation was invited to give a talk on 'Elasmobranchs and their conservation in Maharashtra'. She was accompanied by Mr. Jayesh Vishwakarma, Scientific Officer from Mangrove Foundation. 4 teachers and 28 students attended the seminar.