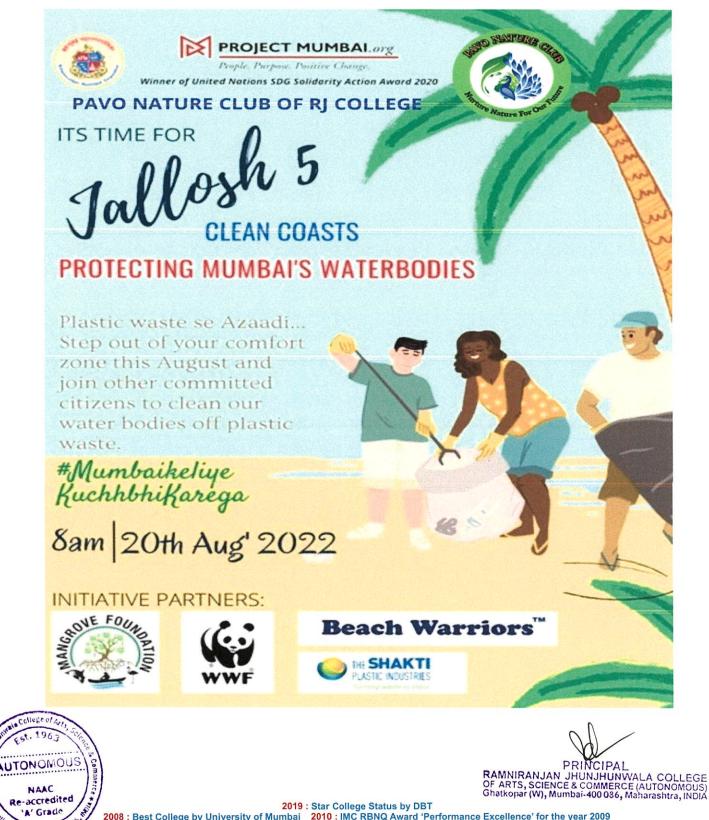

Affiliated to UNIVERSITY OF MUMBAI II NAAC Re-Accredited 'A' Grade (CGPA: 3.50)

NOTICE

DATE: 16th August, 2022

Pavo Nature Club of Ramniranjan Jhunjhunwala College in collaboration with Project Mumbai .org and WWF is organizing Jallosh 5 - Clean- up Drive of Beaches in the City of Mumbai .

Last date for Registration: 17th August, 2022 (i.e. Tomorrow)

Event Date : 20th August , 2022 - Saturday

Reporting Time : 7:15 am at RJ College ( Near Seminar Hall) .

Kindly Volunteers kindly fill both the Links compulsorily : https://people4planet.wwfindia.org/project.php?pid=433

https://forms.gle/GW7uX6LBGuAp4yDw6

Lend a Hand for a Healthier Planet 🔵

Dr. Anil Avhad Prof. In-Charge

CIPAL PB RAMNIRANJAN JHUNJHUNWALA COLLEGE OF ARTS, SCIENCE & COMMERCE (AUTONOMOUS) Ghatkopar (W), Mumbai-400 086, Maharashtra, INDIA

### REPORT

Name of the Activity: Beach Cleanup at Dadar

Date: 20th August , 2022

Time :7:30 am to 10:00 am

Organized by : Pavo Nature Club

Location / Platform : Dadar Beach

**Objective of the Activity:** The Objective of beach clean-up is to save marine ecosystem from plastic and polluted waste .

No. of Participants: 7 participants

**Brief Description**: 7 Volunteers of Pavo Nature Club of our college participated in Mega Beach Clea-up Drive at Dadar beach, which was conducted in collaboration with Project Mumbai.org on 20<sup>th</sup> August . Volunteers were guided about the importance of beach clean-up. Volunteers separated dry and wet waste from beach shore. It was with an aim to promote Safe Beaches for Marine Ecosystem