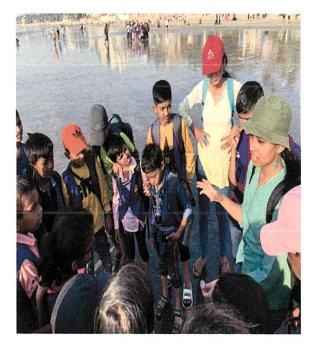

### PHOTOS OF THE BEACH CLEANUP AT DADAR HELD ON 20<sup>TH</sup> AUGUST 2022

### **VOLUNTEERS OF PAVO NATURE CLUB OF RJC**

### **BEFORE AND AFTER PHOTO OF DADAR BEACH**

PRHYCIPAL RAMNIRANJAN JHUNJHUNWALA COLLEGE OF ARTS, SCIENCE & COMMERCE (AUTONOMOUS) Ghatkopar (W), Mumbai-400 086, Maharashtra, INDIA

(Hindi Vidya Prachar Samiti's RAMNIRANJAN JHUNJHUNWALA COLLEGE of Arts, Science & Commerce) Opposite Ghatkopar Railway Station, Ghatkopar (West), Mumbai - 400 086, Maharashtra, INDIA. Website : www.rjcollege.edu.in Email : rjcollege@rjcollege.edu.in Tel. No.: +91 22 25151763 Fax No: +91 22 25150957 College is recognized under Section 2(f) & 12(B) of the UGC Act. 1956