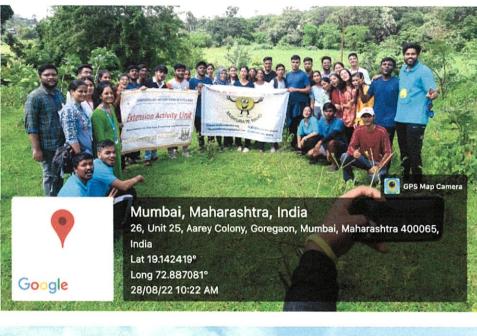

## DEGREE COLLEGE

Pavo Nature Club of R.J college in collaboration with Muskurate Raho Organisation (Organisation working in the field of Environment and Nature Conservation) is Organising Tree Plantation Drive.

Details of the Event:

Date: 19<sup>th</sup> and 26th June, 2022

Time: 7:30 onwards

Location: Unit 25, Aarey Forest

Interested students can participate in the Tree Plantation Drive.

Dr. Anil Avhad Prof. In-Charge

## **REPORT**

Name of the Activity: Tree Plantation Drive

Date: 19th and 26th June, 2022

Time: 7:30am

Organized by: Pavo Nature Club

Collaboration with: Muskurate Raho Organisation

Locatin : Unit No. 25 , Aarey Forest

## No. of Participants: 22

**Brief Description:** Pavo nature club volunteers of RJ College participated in Tree Plantation Drive conducted on 19 June in collaboration with Muskurate Raho Organisation at Aarey Forest . Total 22 students participated in the drive Students planted the Tree Saplings and learned new techniques about Plantation. It was aimed for our Future in order to make Mumbai Greener and Pollution Free.