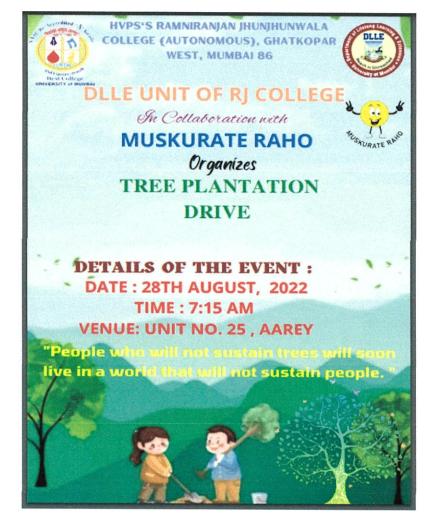

## DEGREE COLLEGE

Pavo Nature Club of R.J college in collaboration with Muskurate Raho Organisation (Organisation working in the field of Environment and Nature Conservation) is Organising Tree Plantation Drive.

Details of the Event:

Date: 19<sup>th</sup> and 26th June, 2022

Time: 7:30 onwards

Location: Unit 25, Aarey Forest

Interested students can participate in the Tree Plantation Drive.

Dr. Anil Avhad Prof. In-Charge