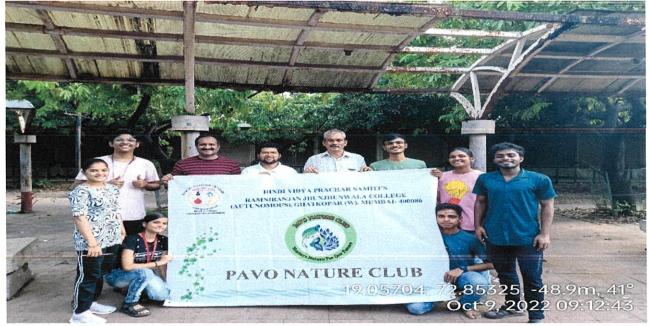

### PAVO NATURE CLUB OF R J COLLEGE ORGANISES VRUKSHA BANDHAN ON 10<sup>th</sup> August 2022