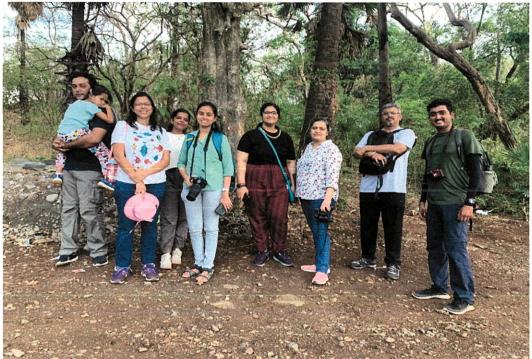

## PHOTOGRAPHS OF THE TREE PLANTATION DRIVE HELD ON $19^{TH}$ AND $26^{TH}$ JUNE 2022

Student volunteers of Pavo Nature Club of RJC during the tree plantation drive

R. J. COLLEGE of Arts, Science & Commerce (AUTONOMOUS) (Hindi Vidya Prachar Samiti's RAMNIRANJAN JHUNJHUNWALA COLLEGE of Arts, Science & Commerce) Opposite Ghatkopar Railway Station, Ghatkopar (West), Mumbai - 400 086, Maharashtra, INDIA. Fax No: +91 22 25150957 Website : www.rjcollege.edu.in Email : rjcollege@rjcollege.edu.in Tel. No.: +91 22 25151763 College is recognized under Section 2(f) & 12(B) of the UGC Act. 1956

## Tree Plantation Drive organized by Pavo Nature Club in collaboration with Muskurate Raho Foundation held on 19th and 26th June 2022