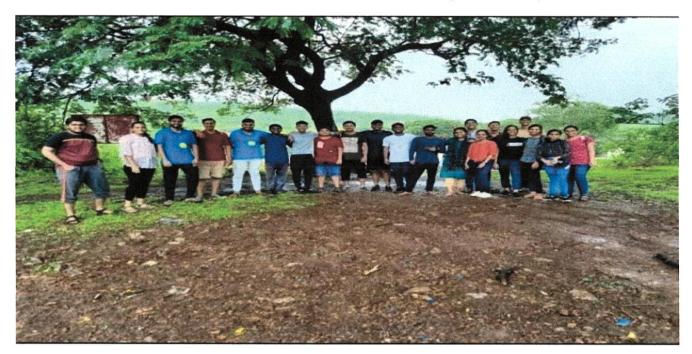

## PHOTOGRAPHS OF THE TREE PLANTATION DRIVE HELD ON $19^{TH}$ AND $26^{TH}$ JUNE 2022

Student volunteers of Pavo Nature Club of RJC during the tree plantation drive

R. J. COLLEGE of Arts, Science & Commerce (AUTONOMOUS) (Hindi Vidya Prachar Samiti's RAMNIRANJAN JHUNJHUNWALA COLLEGE of Arts, Science & Commerce) Opposite Ghatkopar Railway Station, Ghatkopar (West), Mumbai - 400 086, Maharashtra, INDIA. Fax No: +91 22 25150957 Website : www.rjcollege.edu.in Email : rjcollege@rjcollege.edu.in Tel. No.: +91 22 25151763 College is recognized under Section 2(f) & 12(B) of the UGC Act. 1956

## Tree Plantation Drive organized by Pavo Nature Club in collaboration with Muskurate Raho Foundation held on 19th and 26th June 2022