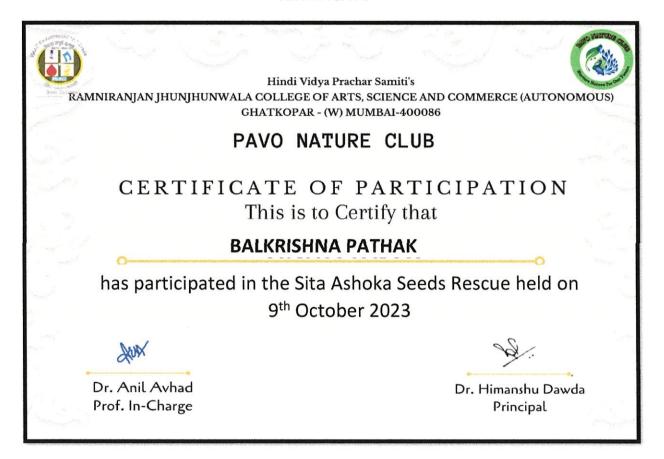

R. J. COLLEGE of Arts, Science & Commerce (AUTONOMOUS) (Hindi Vidya Prachar Samiti's RAMNIRANJAN JHUNJHUNWALA COLLEGE of Arts, Science & Commerce) Opposite Ghatkopar Railway Station, Ghatkopar (West), Mumbai - 400 086, Maharashtra, INDIA. Website : www.rjcollege.edu.in Email : rjcollege@rjcollege.edu.in Tel. No.: +91 22 25151763 Fax No: +91 22 25150957 College is recognized under Section 2(f) & 12(B) of the UGC Act. 1956