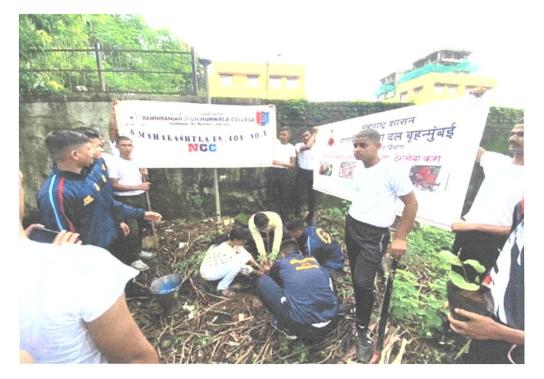

#### TREE PLANTATION DRIVE AT VIKHROLI PARKSITE A REPORT

R J College (Autonomous), Ghatkopar NCC Unit, Copy No.1, 6 Mah Bn, GP Mumbai A jointly organised with the Civil Defence, N Ward a Tree Plantation drive at Vikhroli Parksite, Vikhroli. 49 Cadets and 1 ANO participated in the event. 20 saplings belonging to 5 different species were planted during the event.

Date-19th August, 2022

Time- 1115 hrs to 1300 hrs

Venue- Vikhroli Park Site, Fire Brigade Station

Capt Pravin G. Nayak ANO, R J NCC

2019: Star College Status by DBT

R. J. COLLEGE of Arts, Science & Commerce (AUTONOMOUS) (Hindi Vidya Prachar Samiti's RAMNIRANJAN JHUNJHUNWALA COLLEGE of Arts, Science & Commerce) Opposite Ghatkopar Railway Station, Ghatkopar (West), Mumbai 400086, Maharashtra, INDIA. Website: www.rjcollege.edu.in Email: rjcollege@rjcollege.edu.in Tel No: +91 22 25151763 Fax No: +91 22 25150957 College is recognized under Section 2(f) & 12(B) of the UGC Act, 1956

#### PHOTOGRAPHS OF TREE PLANTATION DRIVE

PRINCIPAL PRINCIPAL RAMNIRANJAN JHUNJHUNWALA COLLEGE OF ARTS, SCIENCE & COMMERCE (AUTONOMOUS) Ghatkopar (W), Mumbai-400 086, Maharashtra, INDIA

2019: Star College Status by DBT