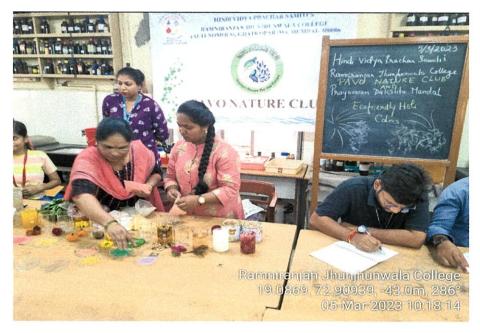

### PHOTOGRAPHS OF THE BEACH CLEAN UP HELD ON 5<sup>TH</sup> JUNE 2022

### Students of Pavo Nature Club of RJ College cleaning the Mahim beach

R. J. COLLEGE of Arts, Science & Commerce (AUTONOMOUS) (Hindi Vidya Prachar Samiti's RAMNIRANJAN JHUNJHUNWALA COLLEGE of Arts, Science & Commerce) Opposite Ghatkopar Railway Station, Ghatkopar (West), Mumbai - 400 086, Maharashtra, INDIA. Website : www.rjcollege.edu.in Email : rjcollege@rjcollege.edu.in Tel. No.: +91 22 25151763 Fax No: +91 22 25150957 College is recognized under Section 2(f) & 12(B) of the UGC Act. 1956