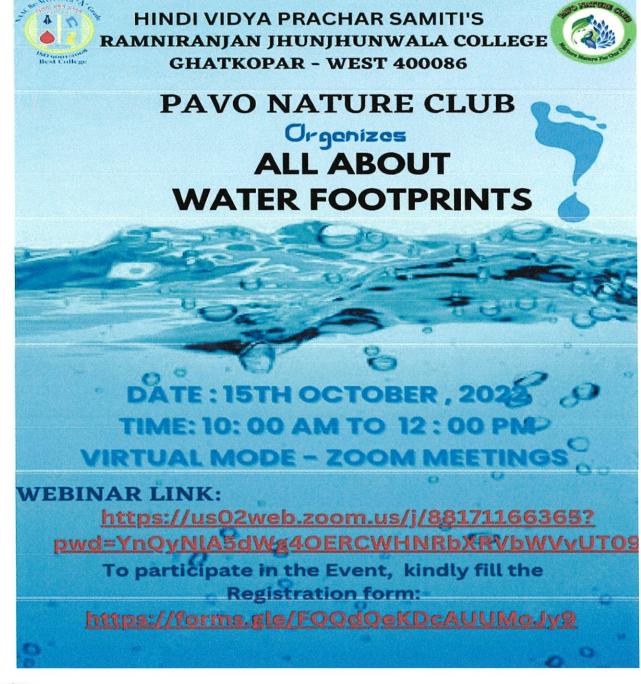

DATE: 29th July, 2022

PAVO NATURE CLUB OF RAMNIRANJAN JHUNJHUNWALA COLLEGE, GHATKOPAR (W) is organizing a webinar on Magical mangroves to create awareness among

students about conservation and importance of mangroves on 30<sup>th</sup> July , 2022.

NOTICE

Participants have to see the video by given link :

https://www.youtube.com/watch?v=R\_0QWQr6gy8

and have to answer the question via below google form link :

https://docs.google.com/forms/d/e/1FAIpQLSe98Njm2SpYPHA3Yh136uQICmKkbiO c6wKPwbBGQ-Knk5k\_yQ/viewform?usp=sf\_link