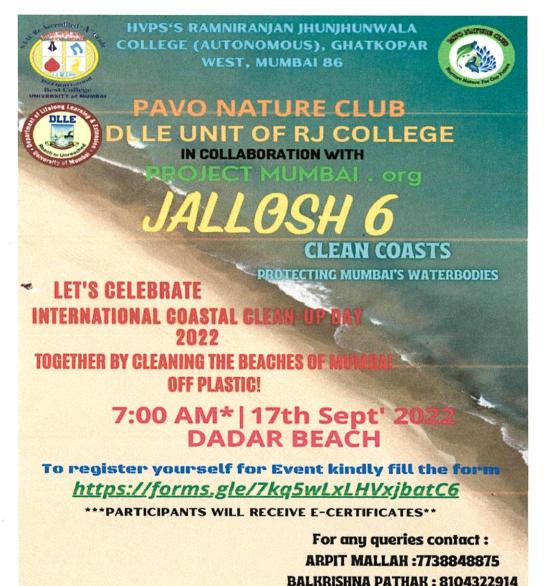

Affiliated to UNIVERSITY OF MUMBAI II NAAC Re-Accredited 'A' Grade (CGPA: 3.50)

NOTICE

DATE: 16th August, 2022

Pavo Nature Club of Ramniranjan Jhunjhunwala College in collaboration with Project Mumbai .org and WWF is organizing Jallosh 5 - Clean- up Drive of Beaches in the City of Mumbai .

Last date for Registration: 17th August, 2022 (i.e. Tomorrow)

Event Date : 20th August , 2022 - Saturday

Reporting Time : 7:15 am at RJ College ( Near Seminar Hall) .

Kindly Volunteers kindly fill both the Links compulsorily : https://people4planet.wwfindia.org/project.php?pid=433

https://forms.gle/GW7uX6LBGuAp4yDw6

Lend a Hand for a Healthier Planet 🔵

Dr. Anil Avhad Prof. In-Charge

CIPAL PB RAMNIRANJAN JHUNJHUNWALA COLLEGE OF ARTS, SCIENCE & COMMERCE (AUTONOMOUS) Ghatkopar (W), Mumbai-400 086, Maharashtra, INDIA

### REPORT

Name of the Activity: Beach Cleanup at Dadar

Date: 20th August , 2022

Time :7:30 am to 10:00 am

Organized by : Pavo Nature Club

Location / Platform : Dadar Beach

**Objective of the Activity:** The Objective of beach clean-up is to save marine ecosystem from plastic and polluted waste .

No. of Participants: 7 participants

**Brief Description**: 7 Volunteers of Pavo Nature Club of our college participated in Mega Beach Clea-up Drive at Dadar beach, which was conducted in collaboration with Project Mumbai.org on 20<sup>th</sup> August . Volunteers were guided about the importance of beach clean-up. Volunteers separated dry and wet waste from beach shore. It was with an aim to promote Safe Beaches for Marine Ecosystem