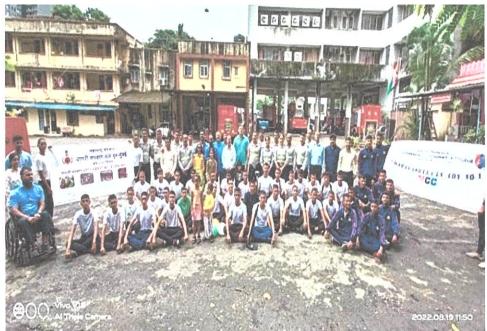

#### TREE PLANTATION DRIVE AT VIKHROLI PARKSITE A REPORT

R J College (Autonomous), Ghatkopar NCC Unit, Copy No.1, 6 Mah Bn, GP Mumbai A jointly organised with the Civil Defence, N Ward a Tree Plantation drive at Vikhroli Parksite, Vikhroli. 49 Cadets and 1 ANO participated in the event. 20 saplings belonging to 5 different species were planted during the event.

Date-19th August, 2022

Time- 1115 hrs to 1300 hrs

Venue- Vikhroli Park Site, Fire Brigade Station

Capt Pravin G. Nayak ANO, R J NCC

2019: Star College Status by DBT

R. J. COLLEGE of Arts, Science & Commerce (AUTONOMOUS) (Hindi Vidya Prachar Samiti's RAMNIRANJAN JHUNJHUNWALA COLLEGE of Arts, Science & Commerce) Opposite Ghatkopar Railway Station, Ghatkopar (West), Mumbai 400086, Maharashtra, INDIA. Website: www.rjcollege.edu.in Email: rjcollege@rjcollege.edu.in Tel No: +91 22 25151763 Fax No: +91 22 25150957 College is recognized under Section 2(f) & 12(B) of the UGC Act, 1956

#### PHOTOGRAPHS OF TREE PLANTATION DRIVE

PRINCIPAL PRINCIPAL RAMNIRANJAN JHUNJHUNWALA COLLEGE OF ARTS, SCIENCE & COMMERCE (AUTONOMOUS) Ghatkopar (W), Mumbai-400 086, Maharashtra, INDIA

2019: Star College Status by DBT