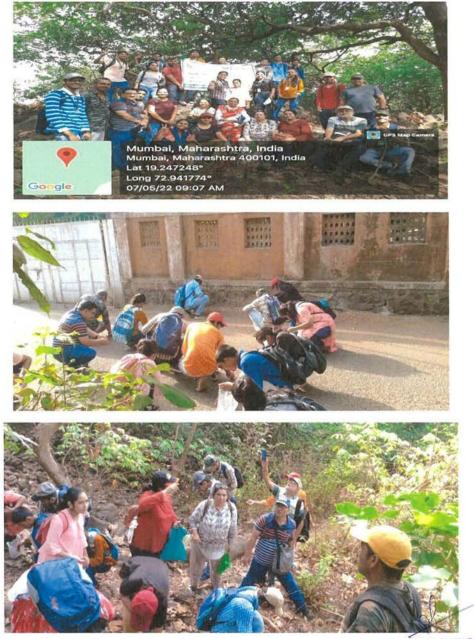

Collection of seeds of Lannea coromandelica (Shemat) Garuga pinnata (Kakad), Combretum albidum (Pilukh), Terminalia elliptica Ain, Schleichera oleosa (Kusum) at Yeoor Forest with students.

AUTONOMOUS NAAC Re-accredited 'A' Grade PRINCIPAL RAMNIRANJAN JHUNJHUNWALA COLLEGE OF ARTS, SCIENCE & COMMERCE (AUTONOMOUS) Ghatkopar (W), Muinbai-400 086, Maharashtra, INDIA