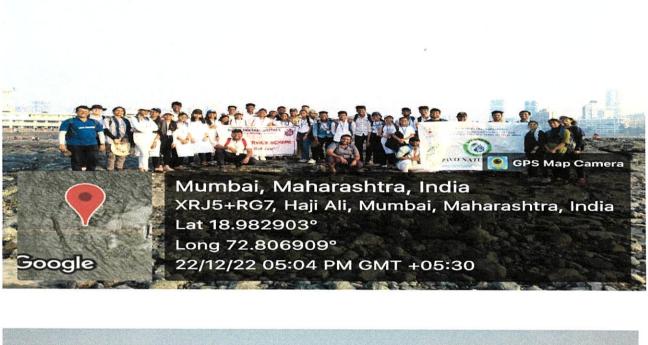

Location / Platform: Mahim Beach

**Objective of the Activity**: The Objective of beach clean up is to save marine ecosystem from plastic and polluted waste.

No. of Participants: 7 participants

**Brief Description:** Volunteers of Pavo Nature Club participated in Mega Beach Clea-up Drive at Mahim beach, which was conducted in collaboration with Muskurate Raho Foundation on account of World Environment Day . Volunteers were guided about the importance of beach clean up. Volunteers separated Dry and wet waste from beach shore. It was with an aim to promote Safe Beaches for Marine Ecosystem.