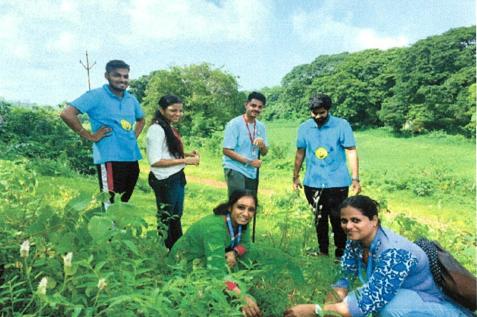

## PHOTOGRAPHS OF THE TREE PLANTATION DRIVE HELD ON $19^{TH}$ AND $26^{TH}$ JUNE 2022

Student volunteers of Pavo Nature Club of RJC during the tree plantation drive

R. J. COLLEGE of Arts, Science & Commerce (AUTONOMOUS) (Hindi Vidya Prachar Samiti's RAMNIRANJAN JHUNJHUNWALA COLLEGE of Arts, Science & Commerce) Opposite Ghatkopar Railway Station, Ghatkopar (West), Mumbai - 400 086, Maharashtra, INDIA. Fax No: +91 22 25150957 Website : www.rjcollege.edu.in Email : rjcollege@rjcollege.edu.in Tel. No.: +91 22 25151763 College is recognized under Section 2(f) & 12(B) of the UGC Act. 1956

## Tree Plantation Drive organized by Pavo Nature Club in collaboration with Muskurate Raho Foundation held on 19th and 26th June 2022