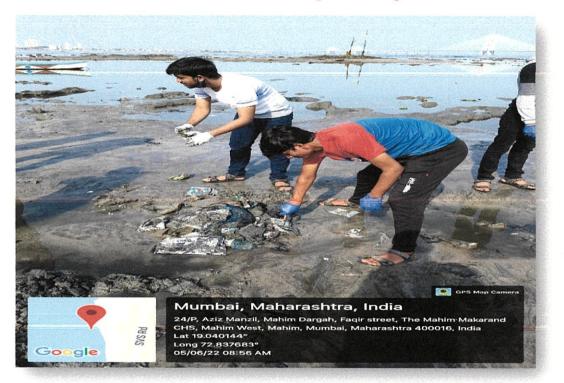

### PHOTOGRAPHS OF THE BEACH CLEAN UP HELD ON 5<sup>TH</sup> JUNE 2022

### Students of Pavo Nature Club of RJ College cleaning the Mahim beach

R. J. COLLEGE of Arts, Science & Commerce (AUTONOMOUS) (Hindi Vidya Prachar Samiti's RAMNIRANJAN JHUNJHUNWALA COLLEGE of Arts, Science & Commerce) Opposite Ghatkopar Railway Station, Ghatkopar (West), Mumbai - 400 086, Maharashtra, INDIA. Website : www.rjcollege.edu.in Email : rjcollege@rjcollege.edu.in Tel. No.: +91 22 25151763 Fax No: +91 22 25150957 College is recognized under Section 2(f) & 12(B) of the UGC Act. 1956