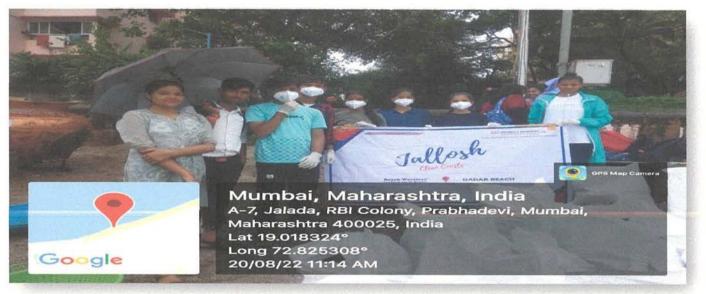

### REPORT

Name of the Activity: Beach Cleanup at Dadar

Date: 20th August , 2022

Time :7:30 am to 10:00 am

Organized by : Pavo Nature Club

Location / Platform : Dadar Beach

**Objective of the Activity:** The Objective of beach clean-up is to save marine ecosystem from plastic and polluted waste .

No. of Participants: 7 participants

**Brief Description**: 7 Volunteers of Pavo Nature Club of our college participated in Mega Beach Clea-up Drive at Dadar beach, which was conducted in collaboration with Project Mumbai.org on 20<sup>th</sup> August . Volunteers were guided about the importance of beach clean-up. Volunteers separated dry and wet waste from beach shore. It was with an aim to promote Safe Beaches for Marine Ecosystem

### PHOTOS OF THE BEACH CLEANUP AT DADAR HELD ON 20<sup>TH</sup> AUGUST 2022

### **VOLUNTEERS OF PAVO NATURE CLUB OF RJC**

### **BEFORE AND AFTER PHOTO OF DADAR BEACH**

PRHYCIPAL RAMNIRANJAN JHUNJHUNWALA COLLEGE OF ARTS, SCIENCE & COMMERCE (AUTONOMOUS) Ghatkopar (W), Mumbai-400 086, Maharashtra, INDIA

(Hindi Vidya Prachar Samiti's RAMNIRANJAN JHUNJHUNWALA COLLEGE of Arts, Science & Commerce) Opposite Ghatkopar Railway Station, Ghatkopar (West), Mumbai - 400 086, Maharashtra, INDIA. Website : www.rjcollege.edu.in Email : rjcollege@rjcollege.edu.in Tel. No.: +91 22 25151763 Fax No: +91 22 25150957 College is recognized under Section 2(f) & 12(B) of the UGC Act. 1956