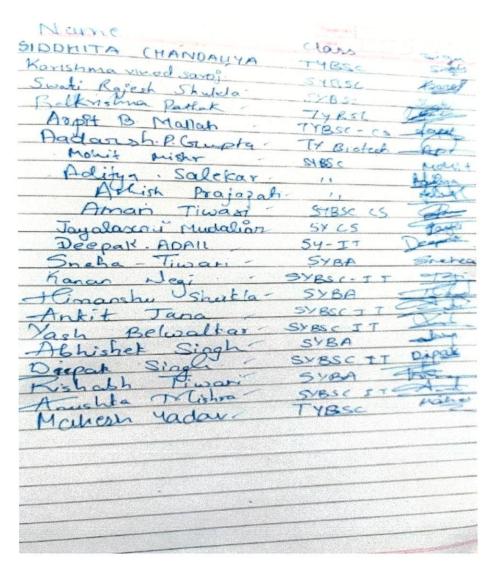

## LIST OF STUDENTS WHO PARTICIPATED IN THE BEACH CLEAN UP **DRIVE HELD ON 5<sup>TH</sup> JUNE 2022**

| Name              | Class    | Div | Roll No |
|-------------------|----------|-----|---------|
| Arpit Mallah      | TYBSC CS | F   | 2077    |
| Aditya Salekar    | SYBSC    | С   | 408     |
| Mohit Mishra      | SYBSC    | С   | 406     |
| Aadarsh Gupta     | TYBSC BT | E   | 1041    |
| Sheetal Yadav     | TYBSC    | С   | 543     |
| Payal Chawan      | SYBSC    | C   | 623     |
| Balkrishna Pathak | TYBSC    | С   | 537     |