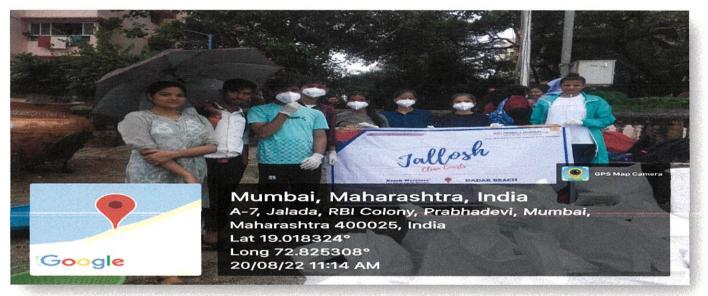

### REPORT

Name of the Activity: Beach Cleanup at Dadar

Date: 20th August , 2022

Time :7:30 am to 10:00 am

Organized by : Pavo Nature Club

Location / Platform : Dadar Beach

**Objective of the Activity:** The Objective of beach clean-up is to save marine ecosystem from plastic and polluted waste .

No. of Participants: 7 participants

**Brief Description**: 7 Volunteers of Pavo Nature Club of our college participated in Mega Beach Clea-up Drive at Dadar beach, which was conducted in collaboration with Project Mumbai.org on 20<sup>th</sup> August . Volunteers were guided about the importance of beach clean-up. Volunteers separated dry and wet waste from beach shore. It was with an aim to promote Safe Beaches for Marine Ecosystem

### PHOTOS OF THE BEACH CLEANUP AT DADAR HELD ON 20<sup>TH</sup> AUGUST 2022

### **VOLUNTEERS OF PAVO NATURE CLUB OF RJC**

### **BEFORE AND AFTER PHOTO OF DADAR BEACH**

PRHYCIPAL RAMNIRANJAN JHUNJHUNWALA COLLEGE OF ARTS, SCIENCE & COMMERCE (AUTONOMOUS) Ghatkopar (W), Mumbai-400 086, Maharashtra, INDIA

(Hindi Vidya Prachar Samiti's RAMNIRANJAN JHUNJHUNWALA COLLEGE of Arts, Science & Commerce) Opposite Ghatkopar Railway Station, Ghatkopar (West), Mumbai - 400 086, Maharashtra, INDIA. Website : www.rjcollege.edu.in Email : rjcollege@rjcollege.edu.in Tel. No.: +91 22 25151763 Fax No: +91 22 25150957 College is recognized under Section 2(f) & 12(B) of the UGC Act. 1956