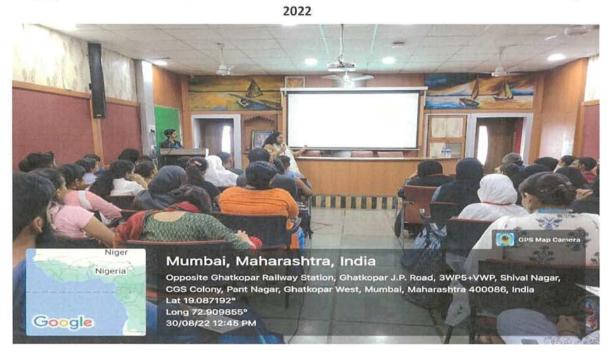

Photographs of The Talk On 'Elasmobranchs and its conservation in Maharashtra' Held on 30<sup>th</sup> August

Ms. Dhanashree Bagade interacting with students during the session.

R. J. COLLEGE of Arts, Science & Commerce (AUTONOMOUS) (Hindi Vidya Prachar Samiti's RAMNIRANJAN JHUNJHUNWALA COLLEGE of Arts, Science & Commerce) Opposite Ghatkopar Railway Station, Ghatkopar (West), Mumbai 400086, Maharashtra, INDIA. Website: www.rjcollege.edu.in Email: rjcollege@rjcollege.edu.in Tel No: +91 22 25151763 Fax No: +91 22 25150957 College is recognized under Section 2(f) & 12(B) of the UGC Act, 1956 Affiliated to UNIVERSITY OF MUMBAI II NAAC Re-Accredited 'A' Grade (CGPA: 3.50)

#### REPORT

A seminar was conducted by the Department of Environmental Science and Disaster Management on account of International Whaleshark Day on 30th August 2022. For the event, Ms. Dhanashree Bagade from Mangrove Foundation was invited to give a talk on 'Elasmobranchs and their conservation in Maharashtra'. She was accompanied by Mr. Jayesh Vishwakarma, Scientific Officer from Mangrove Foundation. 4 teachers and 28 students attended the seminar.