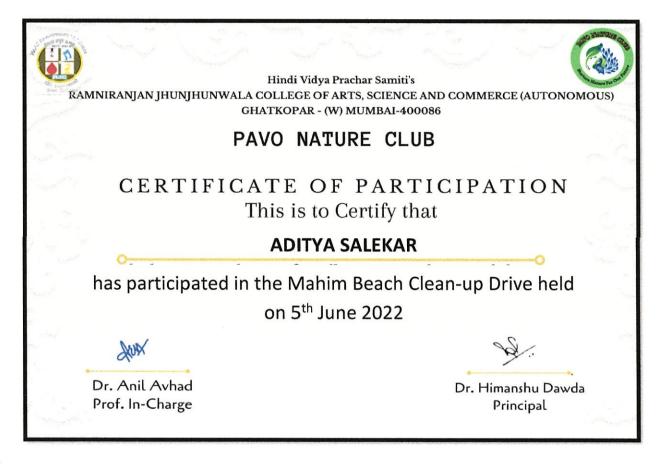

Affiliated to UNIVERSITY OF MUMBAI II NAAC Re-Accredited 'A' Grade (CGPA: 3.50)

NOTICE

DATE: 1st June, 2022

Pavo Nature Club of Ramniranjan Jhunjhunwala College in collaboration with Muskurate Raho Foundation is organizing Beach Clean- up Drive at Mahim Beach.

Last date for Registration: 3rd June, 2022

Event Date : 5th June , 2022

Location: Mahim Beach

Reporting Time : 6:30am at RJ College (Near Seminar Hall)

\*Lend a Hand for a Healthier Planet\*

Dr. Anil Avhad **Prof. In-Charge** 

### REPORT

**Name of the Activity:** Mega Beach Clean-up at Mahim (Celebrating World Environment Day)

Date: 5th June, 2022

Time: 7:30 am to 10:00 am

Organized by: Pavo Nature Club

Collaboration with: Muskurate Raho Foundation

Location / Platform: Mahim Beach

**Objective of the Activity**: The Objective of beach clean up is to save marine ecosystem from plastic and polluted waste.

No. of Participants: 7 participants

**Brief Description:** Volunteers of Pavo Nature Club participated in Mega Beach Clea-up Drive at Mahim beach, which was conducted in collaboration with Muskurate Raho Foundation on account of World Environment Day . Volunteers were guided about the importance of beach clean up. Volunteers separated Dry and wet waste from beach shore. It was with an aim to promote Safe Beaches for Marine Ecosystem.

## LIST OF STUDENTS WHO PARTICIPATED IN THE BEACH CLEAN UP **DRIVE HELD ON 5<sup>TH</sup> JUNE 2022**

| Name              | Class    | Div | Roll No |
|-------------------|----------|-----|---------|
| Arpit Mallah      | TYBSC CS | F   | 2077    |
| Aditya Salekar    | SYBSC    | С   | 408     |
| Mohit Mishra      | SYBSC    | С   | 406     |
| Aadarsh Gupta     | TYBSC BT | E   | 1041    |
| Sheetal Yadav     | TYBSC    | С   | 543     |
| Payal Chawan      | SYBSC    | C   | 623     |
| Balkrishna Pathak | TYBSC    | С   | 537     |