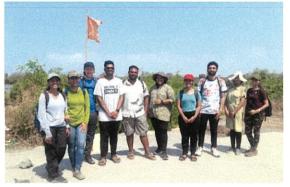

### REPORT

Name of the Activity: Beach Cleanup at Dadar

Date: 20th August , 2022

Time :7:30 am to 10:00 am

Organized by : Pavo Nature Club

Location / Platform : Dadar Beach

**Objective of the Activity:** The Objective of beach clean-up is to save marine ecosystem from plastic and polluted waste .

No. of Participants: 7 participants

**Brief Description**: 7 Volunteers of Pavo Nature Club of our college participated in Mega Beach Clea-up Drive at Dadar beach, which was conducted in collaboration with Project Mumbai.org on 20<sup>th</sup> August . Volunteers were guided about the importance of beach clean-up. Volunteers separated dry and wet waste from beach shore. It was with an aim to promote Safe Beaches for Marine Ecosystem

### PHOTOS OF THE BEACH CLEANUP AT DADAR HELD ON 20<sup>TH</sup> AUGUST 2022

### **VOLUNTEERS OF PAVO NATURE CLUB OF RJC**