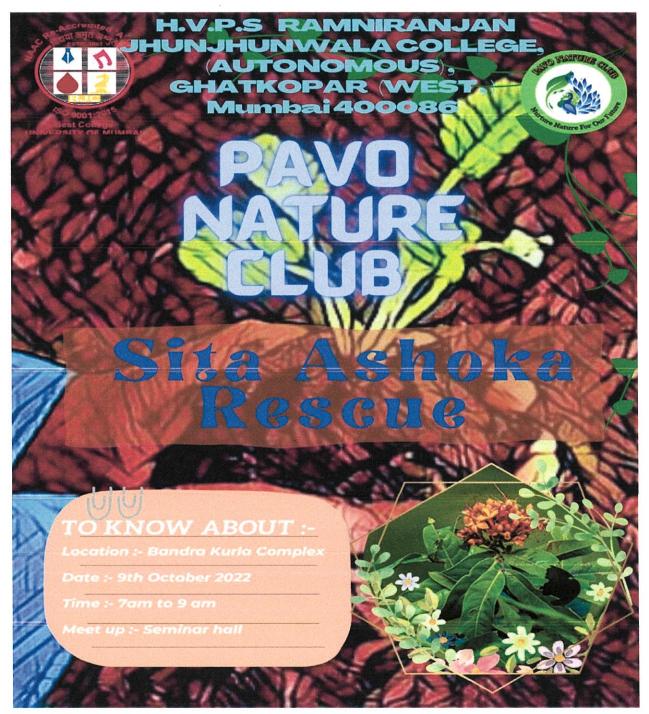

Date : 9th October 2022

Time : 7 :00 am

Interested Volunteers can register themselves for the Event .

To register, kindly contact: Balkrishna Pathak :8104322914

Dr. Anil Avhad Prof. In-Charge



PRINCIPAL RAMNIRANJAN JHUNJHUNWALA COLLEGE OF ARTS, SCIENCE & COMMERCE (AUTONOMOUS) Ghatkopar (W), Mumbai-400 086, Maharashtra, INDIA



(Hindi Vidya Prachar Samiti's RAMNIRANJAN JHUNJHUNWALA COLLEGE of Arts, Science & Commerce)

Opposite Ghatkopar Railway Station, Ghatkopar (West), Mumbai - 400 086, Maharashtra, INDIA. Website : www.rjcollege.edu.in Email : rjcollege@rjcollege.edu.in Tel. No.: +91 22 25151763 Fax No: +91 22 25150957 College is recognized under Section 2(f) & 12(B) of the UGC Act. 1956 Affiliated to UNIVERSITY OF MUMBAI II NAAC Re-Accredited 'A' Grade (CGPA: 3.50)

BROCHURE



INCIPAL P RAMNIRANJAN JHONJHUNWALA COLLEGE OF ARTS, SCIENCE & COMMERCE (AUTONOMOUS) Ghatkopar (W), Mumbai-400 086, Maharashtra, INDIA



R. J. COLLEGE of Arts, Science & Commerce (AUTONOMOUS) (Hindi Vidya Prachar Samiti's RAMNIRANJAN JHUNJHUNWALA COLLEGE of Arts, Science & Commerce)

Opposite Ghatkopar Railway Station, Ghatkopar (West), Mumbai - 400 086, Maharashtra, INDIA. Website : www.rjcollege.edu.in Email : rjcollege@rjcollege.edu.in Tel. No.: +91 22 25151763 Fax No: +91 22 25150957 College is recognized under Section 2(f) & 12(B) of the UGC Act. 1956 Affiliated to UNIVERSITY OF MUMBAI II NAAC Re-Accredited 'A' Grade (CGPA: 3.50)

#### Report

*Saraca Indica,* the plant of great religious and medicinal importance as mentioned in the Vedas and proved by the contemporary world has bee