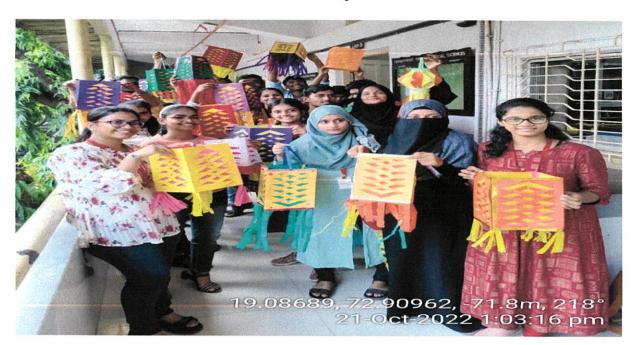

### REPORT

**Name of the Activity:** Mega Beach Clean-up at Mahim (Celebrating World Environment Day)

Date: 5th June, 2022

Time: 7:30 am to 10:00 am

Organized by: Pavo Nature Club

Collaboration with: Muskurate Raho Foundation