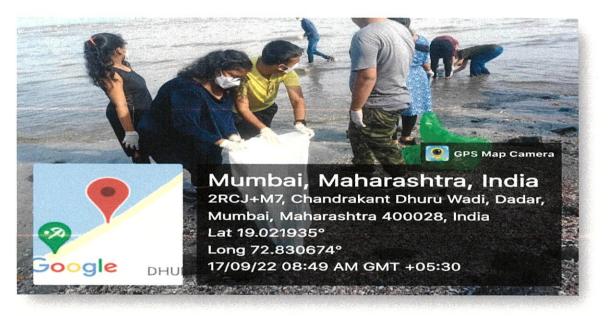

Affiliated to UNIVERSITY OF MUMBAI II NAAC Re-Accredited 'A' Grade (CGPA: 3.50)

NOTICE

DATE: 16th August, 2022

Pavo Nature Club of Ramniranjan Jhunjhunwala College in collaboration with Project Mumbai .org and WWF is organizing Jallosh 5 - Clean- up Drive of Beaches in the City of Mumbai .

Last date for Registration: 17th August, 2022 (i.e. Tomorrow)

Event Date : 20th August , 2022 - Saturday

Reporting Time : 7:15 am at RJ College ( Near Seminar Hall) .

Kindly Volunteers kindly fill both the Links compulsorily : https://people4planet.wwfindia.org/project.php?pid=433

https://forms.gle/GW7uX6LBGuAp4yDw6

Lend a Hand for a Healthier Planet 🔵

Dr. Anil Avhad Prof. In-Charge

CIPAL PB RAMNIRANJAN JHUNJHUNWALA COLLEGE OF ARTS, SCIENCE & COMMERCE (AUTONOMOUS) Ghatkopar (W), Mumbai-400 086, Maharashtra, INDIA