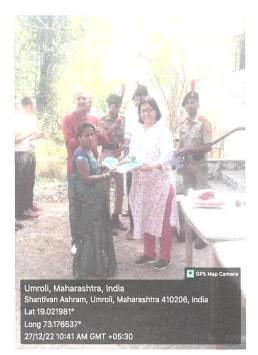

#### TREE PLANTATION DRIVE AT VIKHROLI PARKSITE A REPORT

R J College (Autonomous), Ghatkopar NCC Unit, Copy No.1, 6 Mah Bn, GP Mumbai A jointly organised with the Civil Defence, N Ward a Tree Plantation drive at Vikhroli Parksite, Vikhroli. 49 Cadets and 1 ANO participated in the event. 20 saplings belonging to 5 different species were planted during the event.

Date-19th August, 2022

Time- 1115 hrs to 1300 hrs

Venue- Vikhroli Park Site, Fire Brigade Station

Capt Pravin G. Nayak ANO, R J NCC

2019: Star College Status by DBT

R. J. COLLEGE of Arts, Science & Commerce (AUTONOMOUS) (Hindi Vidya Prachar Samiti's RAMNIRANJAN JHUNJHUNWALA COLLEGE of Arts, Science & Commerce) Opposite Ghatkopar Railway Station, Ghatkopar (West), Mumbai 400086, Maharashtra, INDIA. Website: www.rjcollege.edu.in Email: rjcollege@rjcollege.edu.in Tel No: +91 22 25151763 Fax No: +91 22 25150957 College is recognized under Section 2(f) & 12(B) of the UGC Act, 1956