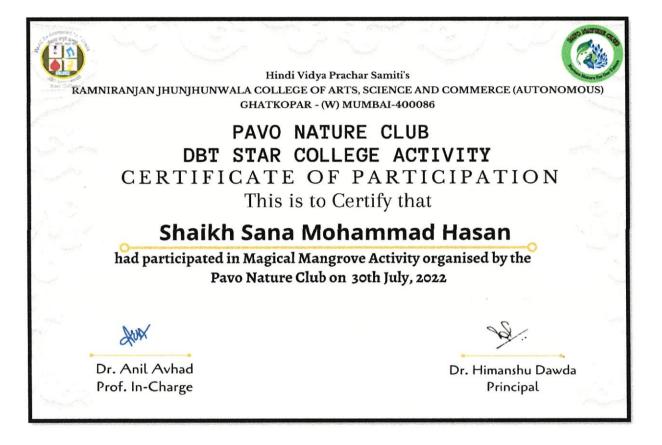

#### REPORT

Name of the Activity: MAGICAL MANGROVE

Date: 30<sup>th</sup> July, 2022

Time : 5pm to 9 pm

Organized by : Pavo Nature Club

Location / Platform : Video on Youtube and quiz on Google form

Objective of the Activity: This activity was simply held for creating awareness among students about the importance of mangrove forest and their conservation and their role in safeguarding the boundaries of our country.

No. of Participants: 40 participants

PAVO NATURE CLUB organised the activity of MAGICAL MANGROVE to create awareness among students about the importance of the mangrove forest. MAGICAL MANGROVE is campaign launched by Godrej & Boyce and WWF India to protect the mangroves as they play important role in safeguarding our ocean boundaries. In this activity students acquired knowledge about various conservation programme for mangrove at state and national level by watching a video on Youtube. Students also attended a quiz via Google form on the basis of the video watched by them. Everyone participated enthusiastically and it was an informative event.