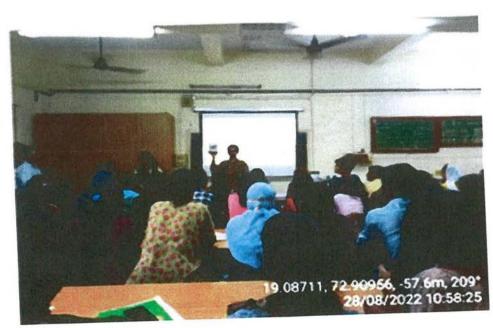

### REPORT

Name of the Activity: Beach Cleanup at Dadar

Date: 20th August , 2022

Time :7:30 am to 10:00 am

Organized by : Pavo Nature Club

Location / Platform : Dadar Beach

**Objective of the Activity:** The Objective of beach clean-up is to save marine ecosystem from plastic and polluted waste .

No. of Participants: 7 participants

**Brief Description**: 7 Volunteers of Pavo Nature Club of our college participated in Mega Beach Clea-up Drive at Dadar beach, which was conducted in collaboration with Project Mumbai.org on 20<sup>th</sup> August . Volunteers were guided about the importance of beach clean-up. Volunteers separated dry and wet waste from beach shore. It was with an aim to promote Safe Beaches for Marine Ecosystem