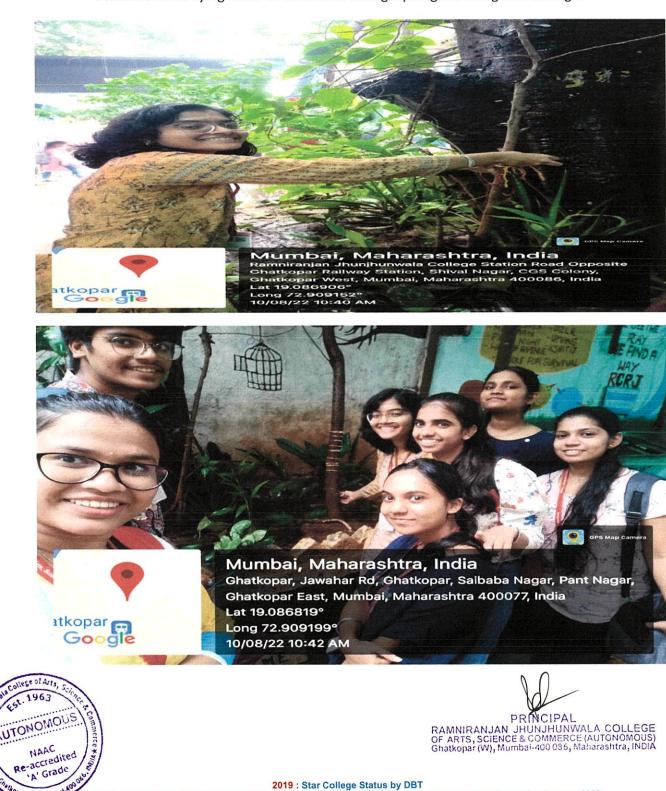

#### PHOTOS OF THE VRUSHKA BANDHAN HELD ON 10<sup>TH</sup> AUGUST 2022

Students while tying Rakhi to Trees and taking a pledge to our green siblings.

2013 : Stat Conlege Gatus by DBT 2008 : Best College by University of Mumbai 2010 : IMC RBNQ Award 'Performance Excellence' for the year 2009 2011 : 'Best Teacher Award' by Government of Maharashtra 2013 : DST-FIST 2014 : DBT STAR College 2013 & 2014 : 'Jagar Jaanivancha Award' by Govt. of Maharashtra 2016 : ISO 14001:2015 2016 : ISO 9001:2015 2017 : ISO 27001:2013 2018 : Autonomous Status by University Grants Commission (No. F 22-1/2018(AC) - 28.05.2018) & by University of Mumbai (No.Aff./ICD/18-19/440 - 08.06.2018)

### PAVO NATURE CLUB OF R J COLLEGE ORGANISES VRUKSHA BANDHAN ON 10<sup>th</sup> August 2022