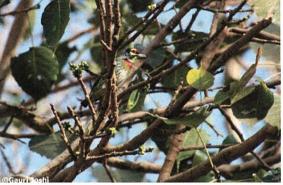

Photographs of The Talk On 'Elasmobranchs and its conservation in Maharashtra' Held on 30<sup>th</sup> August

Ms. Dhanashree Bagade interacting with students during the session.

R. J. COLLEGE of Arts, Science & Commerce (AUTONOMOUS) (Hindi Vidya Prachar Samiti's RAMNIRANJAN JHUNJHUNWALA COLLEGE of Arts, Science & Commerce) Opposite Ghatkopar Railway Station, Ghatkopar (West), Mumbai 400086, Maharashtra, INDIA. Website: www.rjcollege.edu.in Email: rjcollege@rjcollege.edu.in Tel No: +91 22 25151763 Fax No: +91 22 25150957 College is recognized under Section 2(f) & 12(B) of the UGC Act, 1956 Affiliated to UNIVERSITY OF MUMBAI II NAAC Re-Accredited 'A' Grade (CGPA: 3.50)

## List of Teachers present for the Talk on Elasmobranchs and its conservation in Maharashtra held on

| S0 August 2022      |                                               |  |  |
|---------------------|-----------------------------------------------|--|--|
| Name                | Department                                    |  |  |
| Ms. Gauri Joshi     | Environmental Science and Disaster Management |  |  |
| Ms. Sanika Gupte    | Zoology                                       |  |  |
| Dr. Janhavi Bhagwat | Zoology                                       |  |  |
| Mrs. Sushma Singh   | Zoology                                       |  |  |