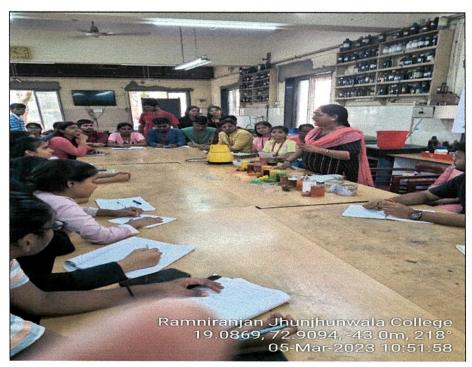

MOUS) Ghatkopar (W), Mumbai-400 086, Maharashtra, INDIA





R. J. COLLEGE of Arts, Science & Commerce (AUTONOMOUS) (Hindi Vidya Prachar Samiti's RAMNIRANJAN JHUNJHUNWALA COLLEGE of Arts, Science & Commerce) Opposite Ghatkopar Railway Station, Ghatkopar (West), Mumbai - 400 086, Maharashtra, INDIA. Website : www.rjcollege.edu.in Email : rjcollege@rjcollege.edu.in Tel. No.: +91 22 25151763 Fax No: +91 22 25150957 College is recognized under Section 2(f) & 12(B) of the UGC Act. 1956 Affiliated to UNIVERSITY OF MUMBAI II NAAC Re-Accredited 'A' Grade (CGPA: 3.50)

PAVO Nature Club and Paryavaran Dakshata Mandal organised a Workshop on Making Eco-Friendly Holi Colours on 5<sup>th</sup> March 2022



Volunteers from Paryavaran Dakshata Mandal and students of SYBSc and TYBSc during the Workshop



Volunteer providing information regarding various natural forms of colours during the workshop.



PRINCIPAL RAMNIRANJAN JHUNJHUNWALA COLLEGE OF ARTS, SCIENCE & COMMERCE (AUTONOMOUS Ghatkopar (W), Mumbai-400 086, Maharashtra, INDIA

 Re-2ccredited
 2019 : Star College Status by DBT
 Ghatkopar (W), Mumbai.400086, Maharashtra, IN

 Re-3ccredited
 2008 : Best College by University of Mumbai
 2010 : IMC RBNQ Award 'Performance Excellence' for the year 2009

 2011 : 'Best Teacher Award' by Government of Maharashtra
 2013 : DST-FIST
 2014 : DBT STAR College

 2018 : Autonomous Status by University Grants Commission (No. F 22-1/2018(AC) - 28.05.2018) & by University of Mumbai (No.Aff./ICD/18-19/440 - 08.06.2018)



R. J. COLLEGE of Arts, Science & Commerce (AUTONOMOUS) (Hindi Vidya Prachar Sami