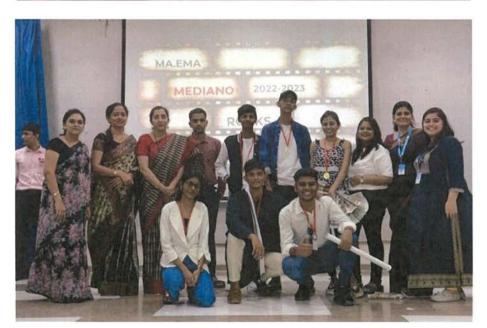

MEDIANO was well appreciated and received. 102 students- 17 Teams with 6 in a group participated within FY, SY, TY BAMMC.

All the MAEMA students participated and contributed to different programmes. The Judges announced the first three Prize winners for the event Best Model Photography, Best Male & Female Models and the Best Fashion Brand were awarded with Medals and certificates. There were class-wise group photos captured. The session ended with the vote of thanks by the M.A.EMA final year student.

## PHOTOGRAPHS OF STUDENTS DURING MEDIANO 2022-2023

PRINCIPAL RAMNIRANJAN JHUNJHUNWALA COLLEGE OF ARTS, SCIENCE & COMMERCE (AUTONOMOUS) Ghatkopar (W), Mumbai-400 086, Maharashtra, INDIA