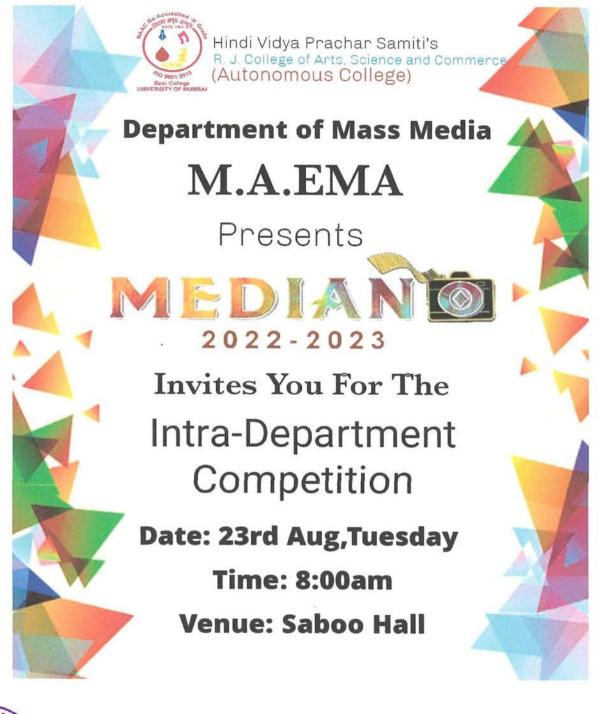

# **MEDIANO 2022-23**

"Tell me, and I forget, teach me, and I may remember, involve me and I learn." **Benjamin Franklin** 

## **INTRA- DEPARTMENT COMPETITION 2022-2023**

M.A.EMA department is planning to host an event at a college level which is organized by the student community with the support of their Faculties, Principal and Management. "MEDIANO" is a spanish word that represents Medium. This event is organized for the first time to encourage our department students to explore their hidden talent. This taste of a real-world experience can build a variety of skills and be the perfect tool for practical learning.

Event: Intra-Dept. Competition 2022-23 Day and Date: 23rd August2022 Event Details - Cultural Performances and Create your own Brand Competition Time: 8:00 AM Venue: Saboo Hall

Dr Prasadhini Gautam M.A.EMA, Coordinator