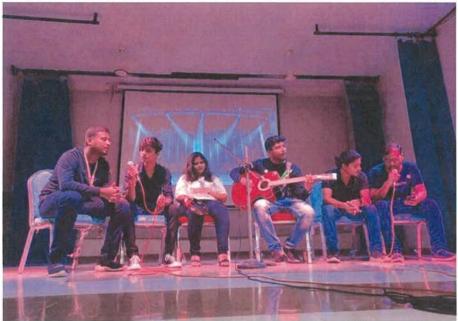

The MA.EMA Part 1&2 students commenced the program with a musical fusion proceeded by a Docu-Series of their entire class along with it reflecting how RJ College created an impact in their Media career. It was a culmination of their creativity and hands-on learning experience that was exhibited in the series. Followed by that MA Part 1&2 students performed Beat boxing and Rap. The dance performance had the stage fully occupied by the MAEMA students.

MEDIANO was well appreciated and received. 102 students- 17 Teams with 6 in a group participated within FY, SY, TY BAMMC.

All the MAEMA students participated and contributed to different programmes. The Judges announced the first three Prize winners for the event Best Model Photography, Best Male & Female Models and the Best Fashion Brand were awarded with Medals and certificates. There were class-wise group photos captured. The session ended with the vote of thanks by the M.A.EMA final year student.