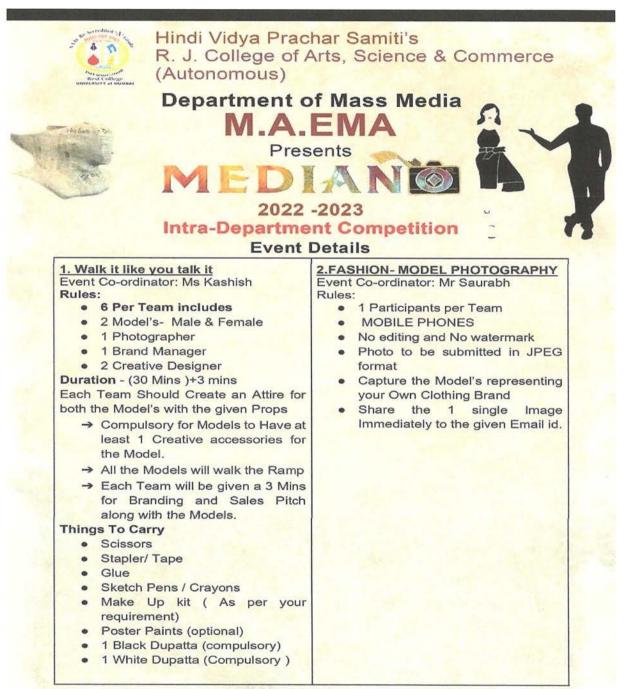

## **INTRA- DEPARTMENT COMPETITION 2022-2023**

M.A.EMA department is planning to host an event at a college level which is organized by the student community with the support of their Faculties, Principal and Management. "MEDIANO" is a spanish word that represents Medium. This event is organized for the first time to encourage our department students to explore their hidden talent. This taste of a real-world experience can build a variety of skills and be the perfect tool for practical learning.

Event: Intra-Dept. Competition 2022-23 Day and Date: 23rd August2022 Event Details - Cultural Performances and Create your own Brand Competition Time: 8:00 AM Venue: Saboo Hall

Dr Prasadhini Gautam M.A.EMA, Coordinator