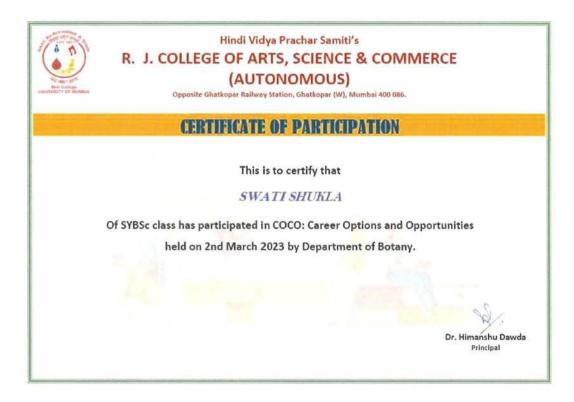

### REPORT

A session on Career Options and Career Opportunities was organised for the benefit of SY and TYBSc Botany was organised by the Department of Botany on 2<sup>nd</sup> March 2023. Dr Usha Mukundan a Former Principal and a well-known Botanist gave an interactive session on how you can make a meaningful career by majoring in Botany. As a Botanist you not only have a satisfying career but will also contribute to the wellbeing of the planet. You can develop strategies for conserving endemic flora, endangered flora and economically important plants. She gave a broad overview of various opportunities available for botanists in public and private sectors. She emphasised that students should explore the possibility of becoming an entrepreneur using the knowledge of plant sciences. There are many avenues for research in premier research institutes which can be explored. The session was highly interactive.

## **COCO : CAREER OPTIONS AND CAREER OPPORTUNITIES**

Time: 09:00 am to 10:00 am Date: 2<sup>nd</sup> MARCH 2023 Venue: SABOO HALL

### **Class : SYBSC & TYBSC BOTANY**