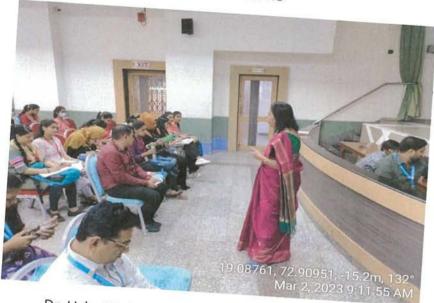

### REPORT

A session on Career Options and Career Opportunities was organised for the benefit of SY and TYBSc Botany was organised by the Department of Botany on 2<sup>nd</sup> March 2023. Dr Usha Mukundan a Former Principal and a well-known Botanist gave an interactive session on how you can make a meaningful career by majoring in Botany. As a Botanist you not only have a satisfying career but will also contribute to the wellbeing of the planet. You can develop strategies for conserving endemic flora, endangered flora and economically important plants. She gave a broad overview of various opportunities available for botanists in public and private sectors. She emphasised that students should explore the possibility of becoming an entrepreneur using the knowledge of plant sciences. There are many avenues for research in premier research institutes which can be explored. The session was highly interactive.

# PHOTOGRAPHS

Dr. Usha Mukundan during the session on COCO

Students of SYBSc and TYBSc Botany during the session

RAMNIRANJAN JHUN MUNWALA COLLEGE OF ARTS, SCIENCE & COLMERCE (AUTONOMOUS) Ghatkopar (W), Mumbal-400 086, Maharashtra, INDIA