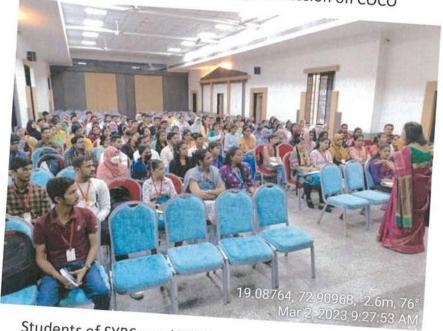

### REPORT

A session on Career Options and Career Opportunities was organised for the benefit of SY and TYBSc Botany was organised by the Department of Botany on 2<sup>nd</sup> March 2023. Dr Usha Mukundan a Former Principal and a well-known Botanist gave an interactive session on how you can make a meaningful career by majoring in Botany. As a Botanist you not only have a satisfying career but will also contribute to the wellbeing of the planet. You can develop strategies for conserving endemic flora, endangered flora and economically important plants. She gave a broad overview of various opportunities available for botanists in public and private sectors. She emphasised that students should explore the possibility of becoming an entrepreneur using the knowledge of plant sciences. There are many avenues for research in premier research institutes which can be explored. The session was highly interactive.

# PHOTOGRAPHS

Dr. Usha Mukundan during the session on COCO

Students of SYBSc and TYBSc Botany during the session

RAMNIRANJAN JHUN MUNWALA COLLEGE OF ARTS, SCIENCE & COLMERCE (AUTONOMOUS) Ghatkopar (W), Mumbal-400 086, Maharashtra, INDIA