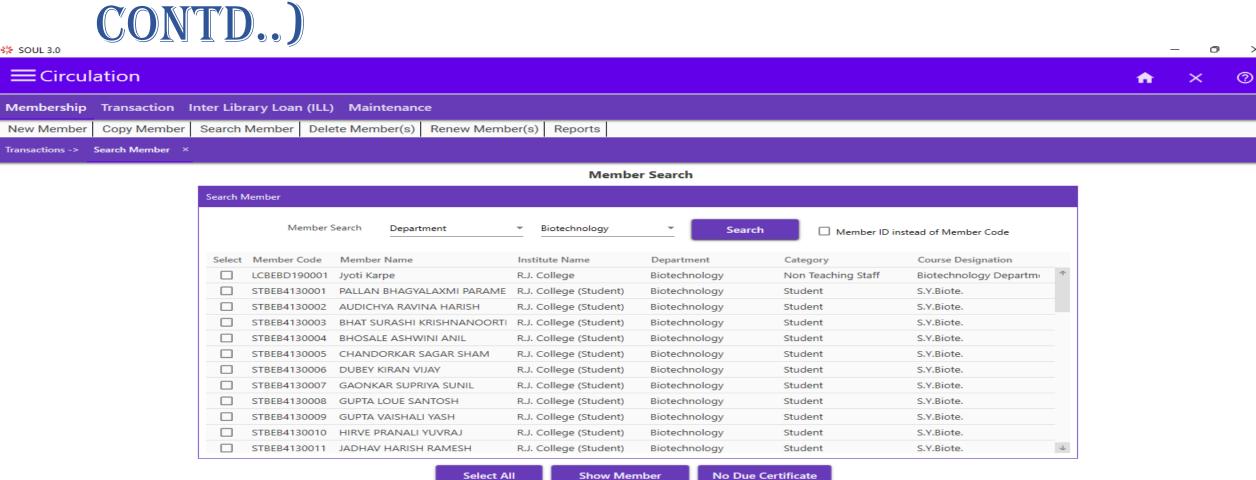

### CIRCULATION (MEMBER DETAILS)































\*\* New Member

### **New Member**





























×

# CIRCULATION (TRANSACTION BY TITLE OF





























## CIRCULATION (TRANSACTION FOR A YEAR)



### CIRCULATION (TRANSACTION CONTD..)



### CIRCULATION (STUDENTS MEMBER DETAILS)

3% SOUL 3.0









| Membership | Transaction | Inter Library Loan (ILL) | Maintenance |
|------------|-------------|--------------------------|-------------|
|            | ı           |                          | 1           |

Search Member | Delete Member(s) | Renew Member(s) |

Transactions -> Search Member ×

#### Member Search



Select All

**Show Member** 

No Due Certificate



























# CIRCULATION (STUDENTS MEMBER DETAILS



**No Due Certificate** 































## CIRCULATION (STUDENTS / TEACHER MEMBER DETAILS CONTD..)































## CIRCULATION (MEMBERS LISTING)

☆ SOUL 3.0





























### CIRCULATION (MEMBERS LISTING)