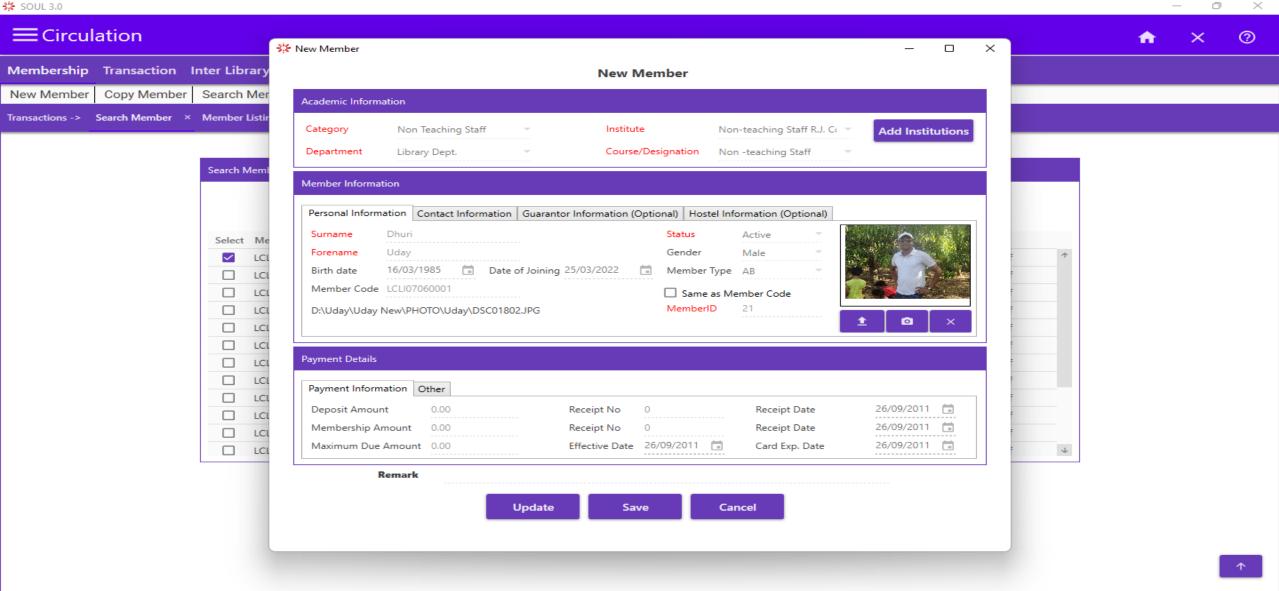

X

☐ X

☐ X

☐ X

☐ X

☐ X

☐ X

☐ X

☐ X

☐ X

☐ X

☐ X

☐ X

☐ X

☐ X

☐ X

☐ X

☐ X

☐ X

☐ X

☐ X

☐ X

☐ X

☐ X

☐ X

☐ X

☐ X

☐ X

☐ X

☐ X

☐ X

☐ X

☐ X

☐ X

☐ X

☐ X

☐ X

☐ X

☐ X

☐ X

☐ X

☐ X

☐ X

☐ X

☐ X

☐ X

☐ X

☐ X

☐ X

☐ X

☐ X

☐ X

☐ X

☐ X

☐ X

☐ X

☐ X

☐ X

☐ X

☐ X

☐ X

☐ X

☐ X

☐ X

☐ X

☐ X

☐ X

☐ X

☐ X

☐ X

☐ X

☐ X

☐ X

☐ X

☐ X

☐ X

☐ X

☐ X

☐ X

☐ X

☐ X

☐ X

☐ X

☐ X

☐ X

☐ X

☐ X

☐ X

☐ X

☐ X

☐ X

☐ X

☐ X

☐ X

☐ X

☐ X

☐ X

☐ X

☐ X

☐ X

☐ X

☐ X

☐ X

☐ X

☐ X

☐ X

☐ X

☐ X

☐ X

☐ X

☐ X

☐ X

☐ X

☐ X

☐ X

☐ X

☐ X

☐ X

☐ X

☐ X

☐ X

☐ X

☐ X

☐ X

☐ X

☐ X

☐ X

☐ X

☐ X

☐ X

☐ X

☐ X

☐ X

☐ X

☐ X

☐





























¾ New Member

#### **New Member**



























### CIRCULATION (MEMBER DETAILS)































\*\* New Member

### **New Member**





























×

# CIRCULATION (TRANSACTION BY TITLE OF





























## CIRCULATION (TRANSACTION FOR A YEAR)



### CIRCULATION (TRANSACTION CONTD..)



### CIRCULATION (STUDENTS MEMBER DETAILS)

3% SOUL 3.0









| Membership | Transaction | Inter Library Loan (ILL) | Maintenance |
|------------|-------------|--------------------------|-------------|
|            | ı           |                          | 1           |

Search Member | Delete Member(s) | Renew Member(s) |

Transactions -> Search Member ×

#### Member Search



Select All

**Show Member** 

No Due Certificate



























# CIRCULATION (STUDENTS MEMBER DETAILS



**No Due Certificate**