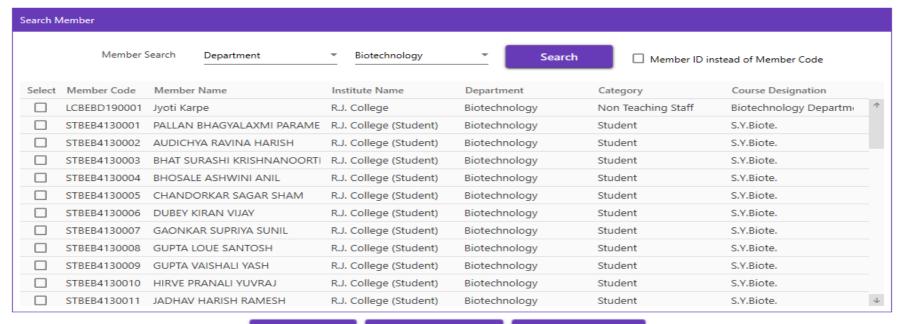

### CIRCULATION (STUDENTS MEMBER DETAILS)

3% SOUL 3.0

| Membership | Transaction | Inter Library Loan (ILL) | Maintenance |
|------------|-------------|--------------------------|-------------|
|            | ı           |                          | 1           |

Search Member | Delete Member(s) | Renew Member(s) |

Transactions -> Search Member ×

#### Member Search

Select All

**Show Member** 

No Due Certificate