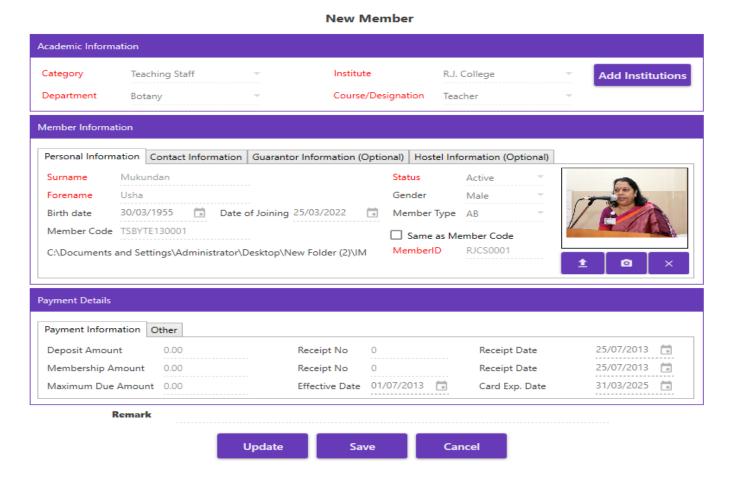

#### **New Member**

### CIRCULATION (MEMBER DETAILS)

\*\* New Member

### **New Member**

×