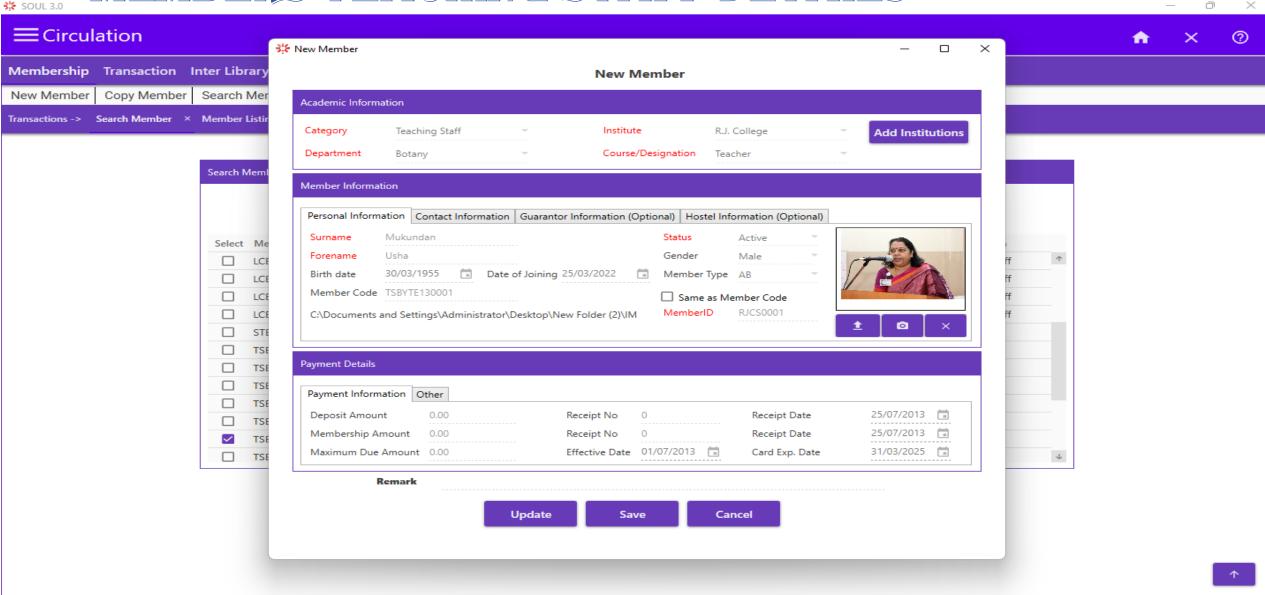

### MEMBERS TEACHING STAFF DETAILS

### CIRCULATION (MEMBER DETAILS)

New Member