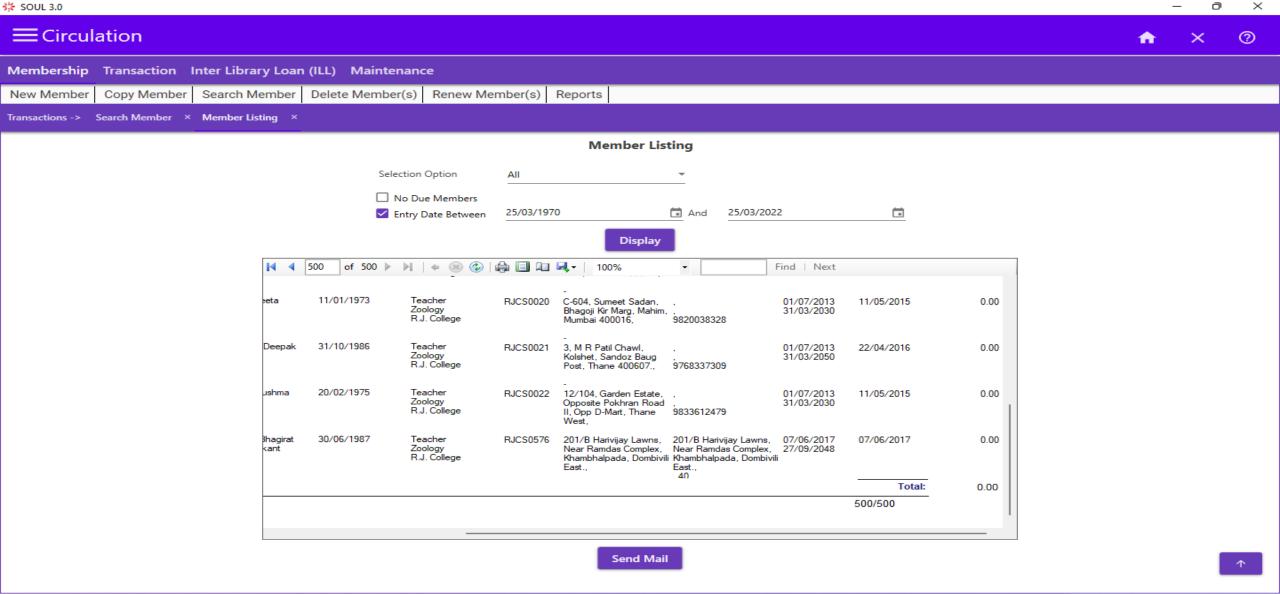

## CIRCULATION (TRANSACTION FOR A YEAR)



### CIRCULATION (TRANSACTION CONTD..)



### CIRCULATION (STUDENTS MEMBER DETAILS)

3% SOUL 3.0









| Membership | Transaction | Inter Library Loan (ILL) | Maintenance |
|------------|-------------|--------------------------|-------------|
|            | ı           |                          | 1           |

Search Member | Delete Member(s) | Renew Member(s) |

Transactions -> Search Member ×

#### Member Search



Select All

**Show Member** 

No Due Certificate



























# CIRCULATION (STUDENTS MEMBER DETAILS



**No Due Certificate** 































## CIRCULATION (STUDENTS / TEACHER MEMBER DETAILS CONTD..)































## CIRCULATION (MEMBERS LISTING)

☆ SOUL 3.0





























### CIRCULATION (MEMBERS LISTING)