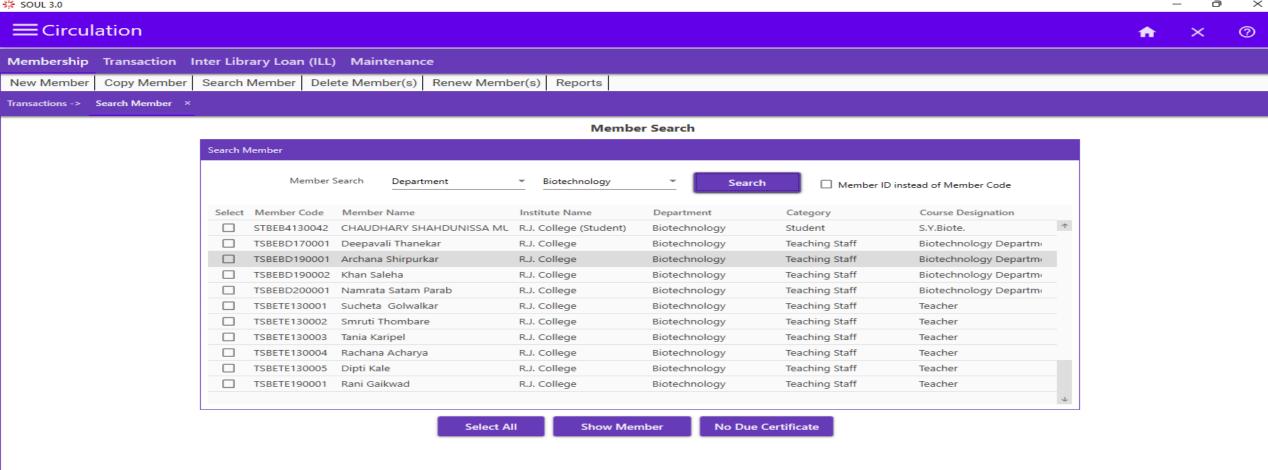

×

# CIRCULATION (TRANSACTION BY TITLE OF





























## CIRCULATION (TRANSACTION FOR A YEAR)



### CIRCULATION (TRANSACTION CONTD..)



### CIRCULATION (STUDENTS MEMBER DETAILS)

3% SOUL 3.0









| Membership | Transaction | Inter Library Loan (ILL) | Maintenance |
|------------|-------------|--------------------------|-------------|
|            | ı           |                          | 1           |

Search Member | Delete Member(s) | Renew Member(s) |

Transactions -> Search Member ×

#### Member Search



Select All

**Show Member** 

No Due Certificate



























# CIRCULATION (STUDENTS MEMBER DETAILS



**No Due Certificate** 































## CIRCULATION (STUDENTS / TEACHER MEMBER DETAILS CONTD..)































## CIRCULATION (MEMBERS LISTING)

☆ SOUL 3.0





























### CIRCULATION (MEMBERS LISTING)