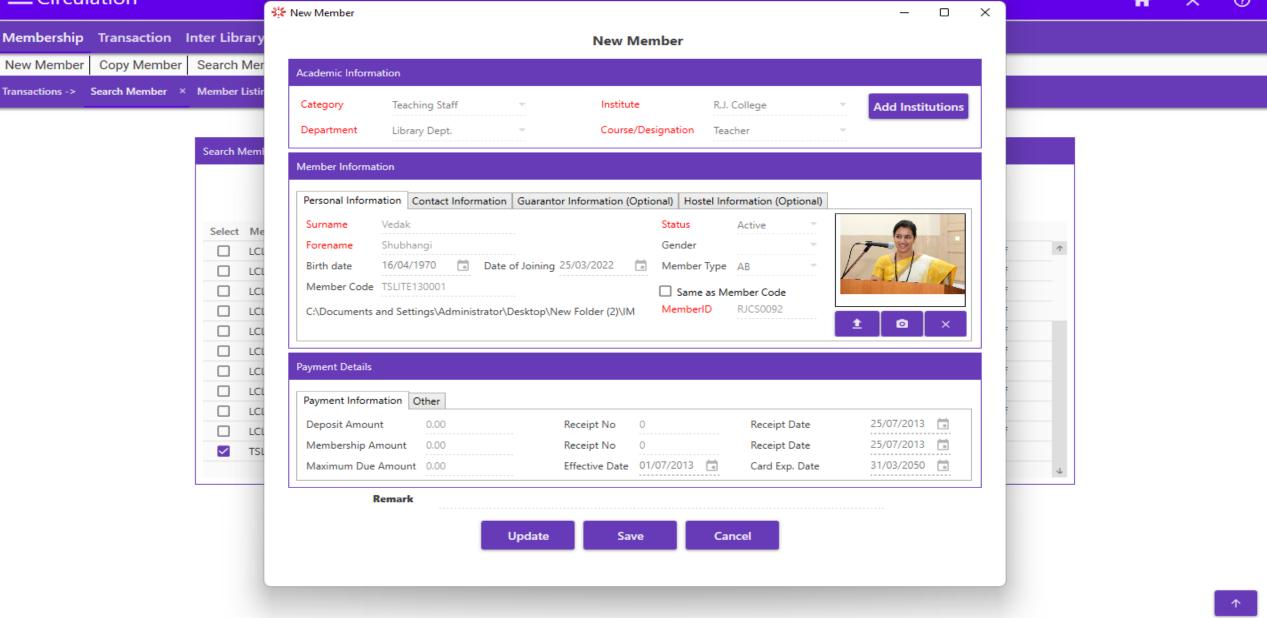

☐ X

☐ X

☐ X

☐ X

☐ X

☐ X

☐ X

☐ X

☐ X

☐ X

☐ X

☐ X

☐ X

☐ X

☐ X

☐ X

☐ X

☐ X

☐ X

☐ X

☐ X

☐ X

☐ X

☐ X

☐ X

☐ X

☐ X

☐ X

☐ X

☐ X

☐ X

☐ X

☐ X

☐ X

☐ X

☐ X

☐ X

☐ X

☐ X

☐ X

☐ X

☐ X

☐ X

☐ X

☐ X

☐ X

☐ X

☐ X

☐ X

☐ X

☐ X

☐ X

☐ X

☐ X

☐ X

☐ X

☐ X

☐ X

☐ X

☐ X

☐ X

☐ X

☐ X

☐ X

☐ X

☐ X

☐ X

☐ X

☐ X

☐ X

☐ X

☐ X

☐ X

☐ X

☐ X

☐ X

☐ X

☐ X

☐ X

☐ X

☐ X

☐ X

☐ X

☐ X

☐ X

☐ X

☐ X

☐ X

☐ X

☐ X

☐ X

☐ X

☐ X

☐ X

☐ X

☐ X

☐ X

☐ X

☐ X

☐ X

☐ X

☐ X

☐ X

☐ X

☐ X

☐ X

☐ X

☐ X

☐ X

☐ X

☐ X

☐ X

☐ X

☐ X

☐ X

☐ X

☐ X

☐ X

☐ X

☐ X

☐ X

☐ X

☐ X

☐ X

☐ X

☐ X

☐ X

☐ X

☐ X

☐ X

☐ X

☐ X

☐ X

☐ X

☐ X

☐ X

☐ X

☐ X

☐ X

☐ X

☐ X

☐ X

☐ X

☐ X

☐ X

☐ X

☐ X

☐ X

☐ X

☐ X

☐ X

☐ X

☐ X

☐ X

☐ X

☐ X

☐ X

☐ X

☐ X

☐





























¾ New Member

#### **New Member**



























### CIRCULATION (MEMBER DETAILS)































\*\* New Member

### **New Member**





























×

# CIRCULATION (TRANSACTION BY TITLE OF





























## CIRCULATION (TRANSACTION FOR A YEAR)



### CIRCULATION (TRANSACTION CONTD..)



### CIRCULATION (STUDENTS MEMBER DETAILS)

3% SOUL 3.0









| Membership | Transaction | Inter Library Loan (ILL) | Maintenance |
|------------|-------------|--------------------------|-------------|
|            | ı           |                          | 1           |

Search Member | Delete Member(s) | Renew Member(s) |

Transactions -> Search Member ×

#### Member Search



Select All

**Show Member** 

No Due Certif