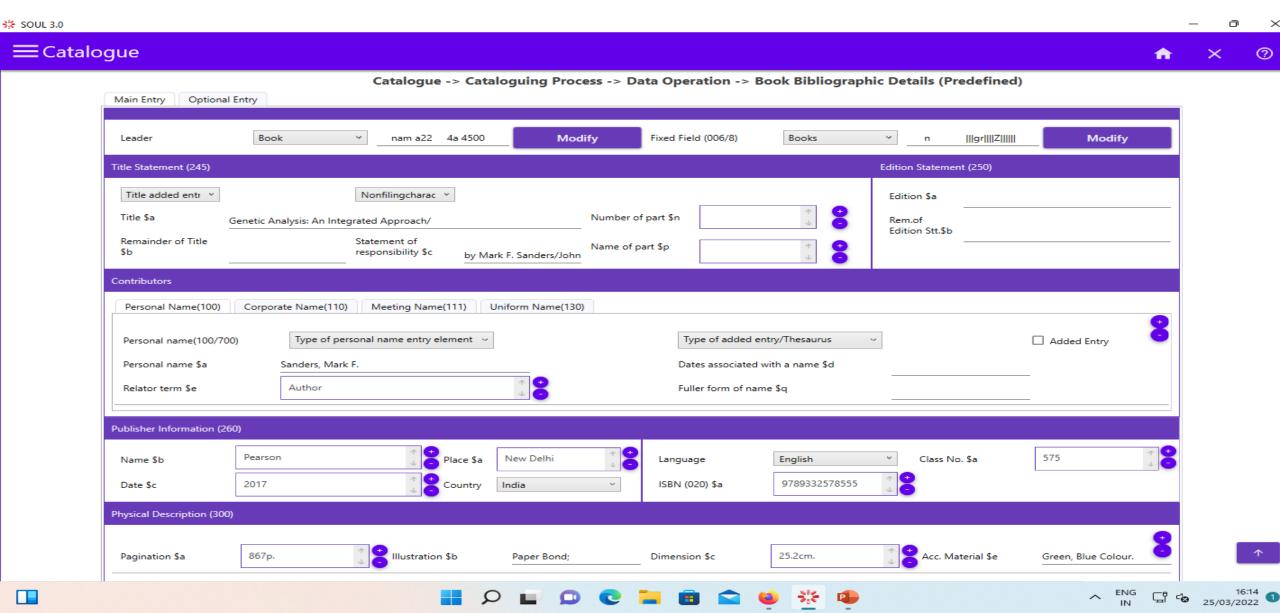

### CATALOGUE MODULE (CONTD...)

☆ SOUL 3.0 ▢ **E**Catalogue Personal Name(100) Corporate Name(110) Meeting Name(111) Uniform Name(130) Type of personal name entry element Type of added entry/Thesaurus Personal name(100/700) ☐ Added Entry Personal name \$a Sanders, Mark F. Dates associated with a name \$d Author Relator term \$e Fuller form of name \$a Publisher Information (260) Pearson 575 New Delhi Class No. \$a Place \$a English Name \$b Language 9789332578555 2017 ISBN (020) \$a Date \$c Country Physical Description (300) Acc. Material \$e Illustration \$b 867p. 25.2cm. Pagination \$a Green, Blue Colour. Paper Bond; Dimension \$c Location (852) Range Copy No \$t Shelving sche ~ Shelving orde ~ Zoology Accession No \$p Collect, Type \$b Zoology Gen: ~ Coded Location \$f Main Library ~ Department Supplier Navkar Book ~ Textual Docur V Class No. \$k 575.1 Location \$a Invoice No. 456 Material Budget Shelving Location Book No. \$m SAN/BOW 15/03/2022 ▤ Status Available Currency India Rupees Invoice Dt. 979 04/03/2022 Issue Restricted Price Date of Acq