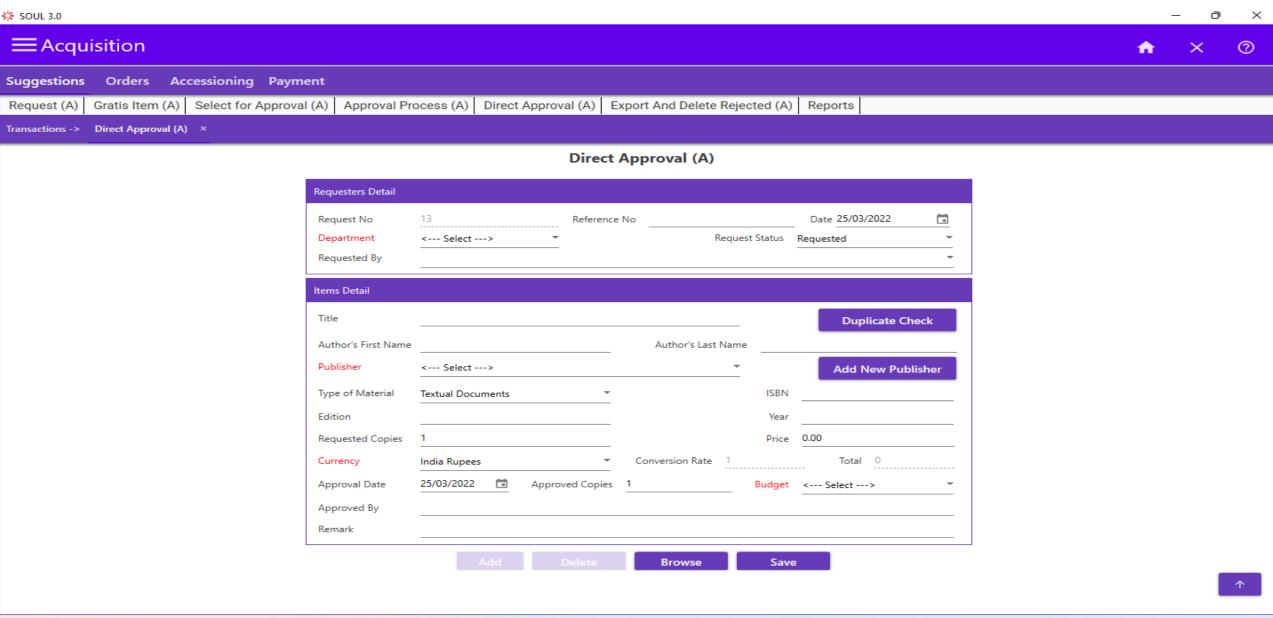

## ACQUISITION MODULE (BOOK PURCHASE)

































### CATALOGUE MODULE (BOOK ENTRY)



### CATALOGUE MODULE (CONTD...)

☆ SOUL 3.0 ▢ **E**Catalogue Personal Name(100) Corporate Name(110) Meeting Name(111) Uniform Name(130) Type of personal name entry element Type of added entry/Thesaurus Personal name(100/700) ☐ Added Entry Personal name \$a Sanders, Mark F. Dates associated with a name \$d Author Relator term \$e Fuller form of name \$a Publisher Information (260) Pearson 575 New Delhi Class No. \$a Place \$a English Name \$b Language 9789332578555 2017 ISBN (020) \$a Date \$c Country Physical Description (300) Acc. Material \$e Illustration \$b 867p. 25.2cm. Pagination \$a Green, Blue Colour. Paper Bond; Dimension \$c Location (852) Range Copy No \$t Shelving sche ~ Shelving orde ~ Zoology Accession No \$