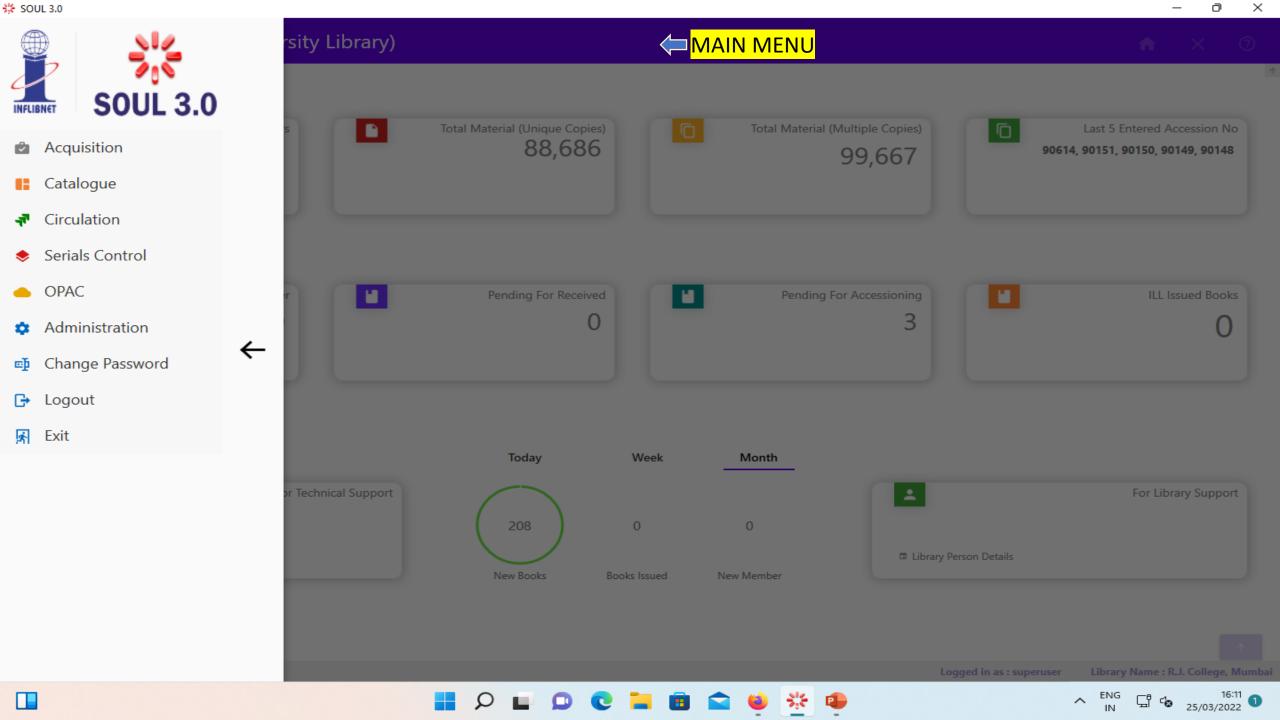

## ACQUISITION MODULE (BOOK PURCHASE)

































### CATALOGUE MODULE (BOOK ENTRY)



### CATALOGUE MODULE (CONTD...)

☆ SOUL 3.0 ▢ **E**Catalogue Personal Name(100) Corporate Name(110) Meeting Name(111) Uniform Name(130) Type of personal name entry element Type of added entry/Thesaurus Personal name(100/700) ☐ Added Entry Personal name \$a Sanders, Mark F. Dates associated with a name \$d Author Relator term \$e Fuller form of name \$a Publisher Information (260) Pearson 575 New Delhi Class No. \$a Place \$a English Name \$b Language 9789332578555 2017 ISBN (020) \$a Date \$c Country Physical Description (300) Acc. Material \$e Illustration \$b 867p. 25.2cm. Pagination \$a Green, Blue Colour. Paper Bond; Dimension \$c Location (852) Range Copy No \$t Shelving sche