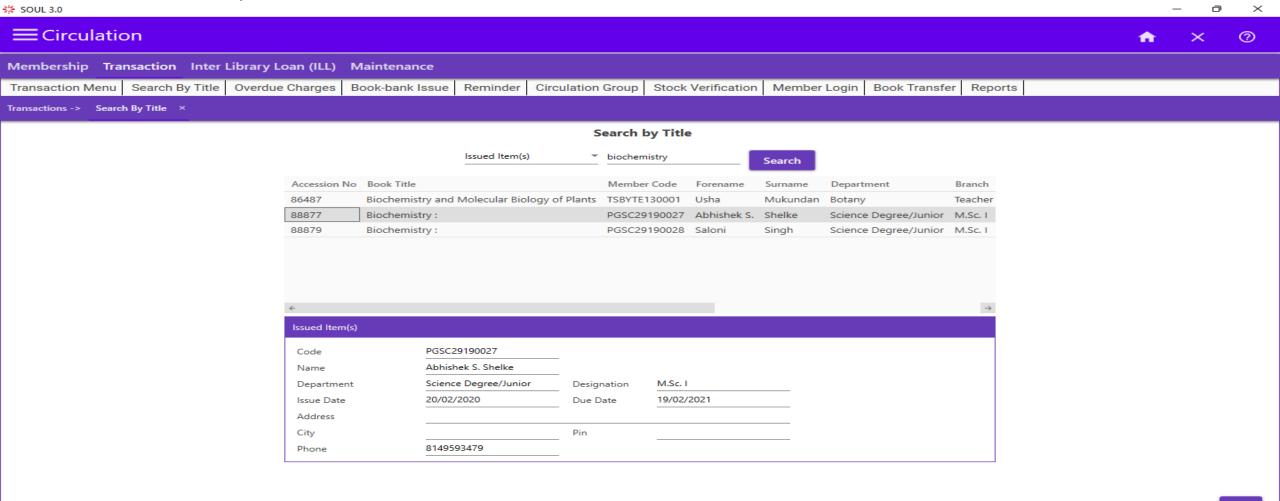

☐ X

☐ X

☐ X

☐ X

☐ X

☐ X

☐ X

☐ X

☐ X

☐ X

☐ X

☐ X

☐ X

☐ X

☐ X

☐ X

☐ X

☐ X

☐ X

☐ X

☐ X

☐ X

☐ X

☐ X

☐ X

☐ X

☐ X

☐ X

☐ X

☐ X

☐ X

☐ X

☐ X

☐ X

☐ X

☐ X

☐ X

☐ X

☐ X

☐ X

☐ X

☐ X

☐ X

☐ X

☐ X

☐ X

☐ X

☐ X

☐ X

☐ X

☐ X

☐ X

☐ X

☐ X

☐ X

☐ X

☐ X

☐ X

☐ X

☐ X

☐ X

☐ X

☐ X

☐ X

☐ X

☐ X

☐ X

☐ X

☐ X

☐ X

☐ X

☐ X

☐ X

☐ X

☐ X

☐ X

☐ X

☐ X

☐ X

☐ X

☐ X

☐ X

☐ X

☐ X

☐ X

☐ X

☐ X

☐ X

☐ X

☐ X

☐ X

☐ X

☐ X

☐ X

☐ X

☐ X

☐ X

☐ X

☐ X

☐ X

☐ X

☐ X

☐ X

☐ X

☐ X

☐ X

☐ X

☐





























¾ New Member

#### **New Member**



























### CIRCULATION (MEMBER DETAILS)































\*\* New Member

### **New Member**





























×

# CIRCULATION (TRANSACTION BY TITLE OF





























## CIRCULATION (TRANSACTION FOR A YEAR)



### CIRCULATION (TRANSACTION CONTD..)



### CIRCULATION (STUDENTS MEMBER DETAILS)

3% SOUL 3.0









| Membership | Transaction | Inter Library Loan (ILL) | Maintenance |
|------------|-------------|--------------------------|-------------|
|            | ı           |                          | 1           |

Search Member | Delete Member(s) | Renew Member(s) |

Transactions -> Search Member ×

#### Member Search



Select All

**Show Member** 

No Due Certificate



























# CIRCULATION (STUDENTS MEMBER DETAILS



**No Due Certificate** 































## CIRCULATION (STUDENTS / TEACHER MEMBER DETAILS CONTD..)































## CIRCULATION (MEMBERS LISTING)

☆ SOUL