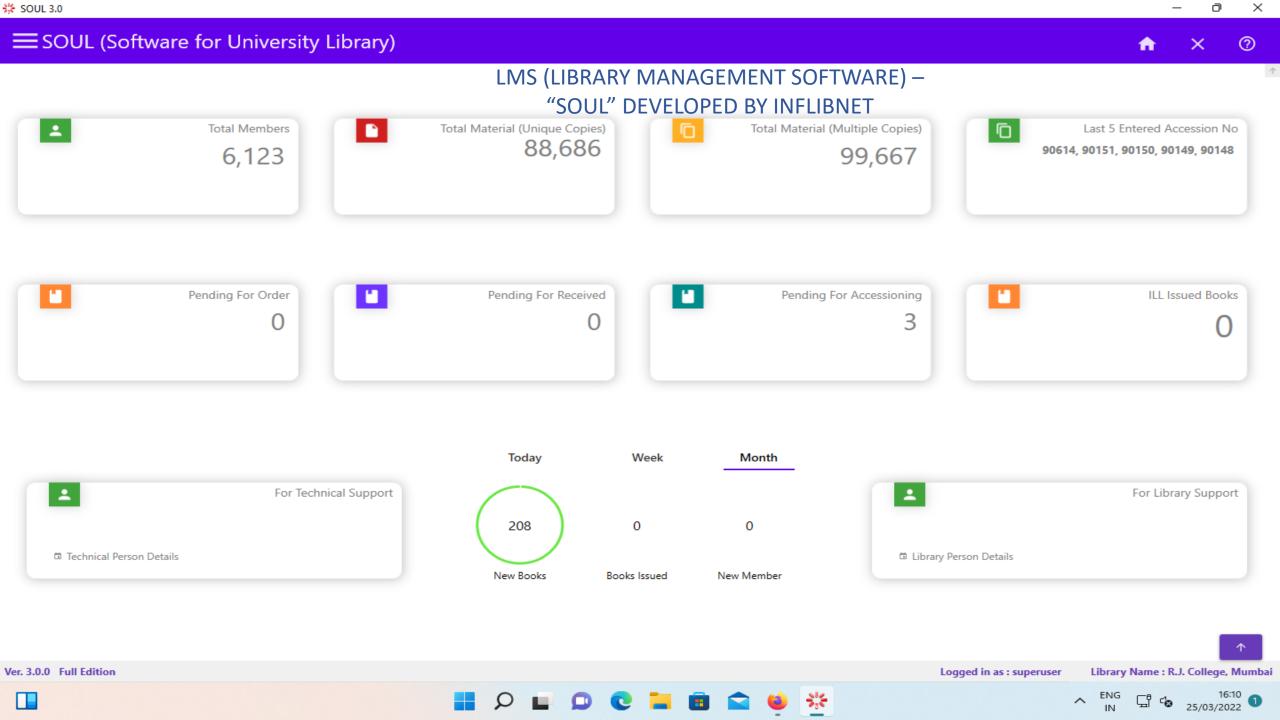

## ACQUISITION MODULE (BOOK PURCHASE)

































### CATALOGUE MODULE (BOOK ENTRY)



### CATALOGUE MODULE (CONTD...)

☆ SOUL 3.0 ▢ **E**Catalogue Personal Name(100) Corporate Name(110) Meeting Name(111) Uniform Name(130) Type of personal name entry element Type of added entry/Thesaurus Personal name(100/700) ☐ Added Entry Personal name \$a Sanders, Mark F. Dates associated with a name \$d Author Relator term \$e Fuller form of name \$a Publisher Information (260) Pearson 575 New Delhi Class No. \$a Place \$a English Name \$b Language 9789332578555 2017 ISBN (020) \$a Date \$c Country Physical Description (300) Acc. Material \$e Illustration \$b 867p. 25.2cm. Pagination \$a Green, Blue Colour. Paper Bond; Dimension \$c Location (852) Range Copy No \$t Shelving sch