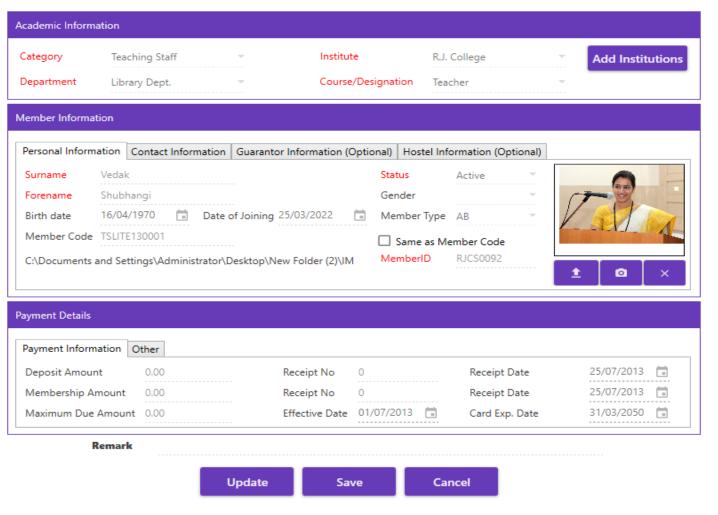

X

☐ X

☐ X

☐ X

☐ X

☐ X

☐ X

☐ X

☐ X

☐ X

☐ X

☐ X

☐ X

☐ X

☐ X

☐ X

☐ X

☐ X

☐ X

☐ X

☐ X

☐ X

☐ X

☐ X

☐ X

☐ X

☐ X

☐ X

☐ X

☐ X

☐ X

☐ X

☐ X

☐ X

☐ X

☐ X

☐ X

☐ X

☐ X

☐ X

☐ X

☐ X

☐ X

☐ X

☐ X

☐ X

☐ X

☐ X

☐ X

☐ X

☐ X

☐ X

☐ X

☐ X

☐ X

☐ X

☐ X

☐ X

☐ X

☐ X

☐ X

☐ X

☐ X

☐ X

☐ X

☐ X

☐ X

☐ X

☐ X

☐ X

☐ X

☐ X

☐ X

☐ X

☐ X

☐ X

☐ X

☐ X

☐ X

☐ X

☐ X

☐ X

☐ X

☐ X

☐ X

☐ X

☐ X

☐ X

☐ X

☐ X

☐ X

☐ X

☐ X

☐ X

☐ X

☐ X

☐ X

☐ X

☐ X

☐ X

☐ X

☐ X

☐ X

☐ X

☐ X

☐ X

☐ X

☐ X

☐ X

☐ X

☐ X

☐ X

☐ X

☐ X

☐ X

☐ X

☐ X

☐ X

☐ X

☐ X

☐ X

☐ X

☐ X

☐ X

☐ X

☐ X

☐ X

☐ X

☐ X

☐ X

☐ X

☐ X

☐ X

☐ X

☐ X

☐ X

☐ X

☐ X

☐ X

☐ X

☐ X

☐ X

☐ X

☐ X

☐ X

☐ X

☐ X

☐





























¾ New Member

#### **New Member**



























### CIRCULATION (MEMBER DETAILS)































\*\* New Member

### **New Member**





























×

# CIRCULATION (TRANSACTION BY TITLE OF





























## CIRCULATION (TRANSACTION FOR A YEAR)



### CIRCULATION (TRANSACTION CONTD..)



### CIRCULATION (STUDENTS MEMBER DETAILS)

3% SOUL 3.0









| Membership | Transaction | Inter Library Loan (ILL) | Maintenance |
|------------|-------------|--------------------------|-------------|
|            | ı           |                          | 1           |

Search Member | Delete Member(s) | Renew Member(s) |

Transactions -> Search Member ×

#### Member Search



Select All

**Show Member** 

No Due Certificate



























# CIRCULATION (STUDENTS MEMBER