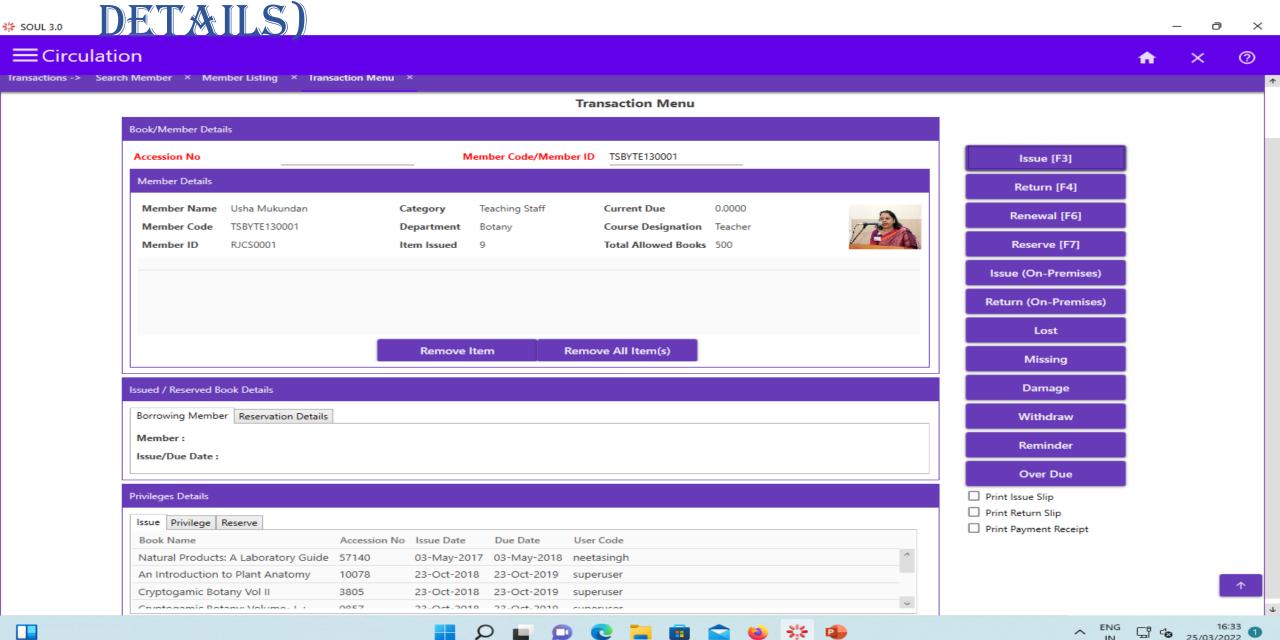

# CIRCULATION (TRANSACTION

SOUL 3.0

☐ Circulation
☐ X

☐ X

☐ X

☐ X

☐ X

☐ X