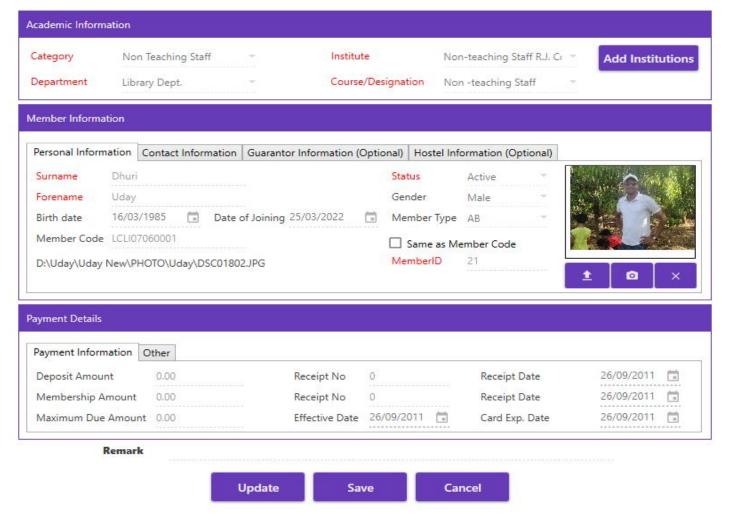

### CIRCULATION (MEMBER DETAILS)

New Member

#### **New Member**

### CIRCULATION (MEMBER DETAILS)

\*\* New Member

### **New Member**

×