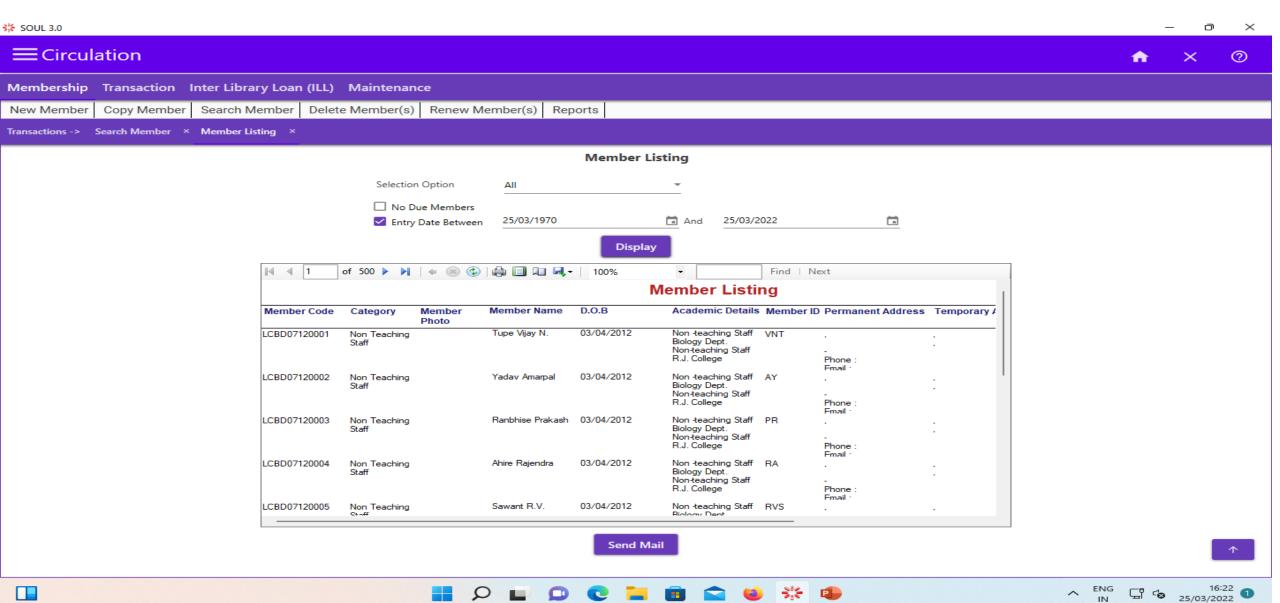

### CIRCULATION (TRANSACTION CONTD..)



### CIRCULATION (STUDENTS MEMBER DETAILS)

3% SOUL 3.0









| Membership | Transaction | Inter Library Loan (ILL) | Maintenance |
|------------|-------------|--------------------------|-------------|
|            | ı           |                          | 1           |

Search Member | Delete Member(s) | Renew Member(s) |

Transactions -> Search Member ×

#### Member Search



Select All

**Show Member** 

No Due Certificate



























# CIRCULATION (STUDENTS MEMBER DETAILS



**No Due Certificate** 































## CIRCULATION (STUDENTS / TEACHER MEMBER DETAILS CONTD..)































## CIRCULATION (MEMBERS LISTING)

☆ SOUL 3.0





























### CIRCULATION (MEMBERS LISTING)