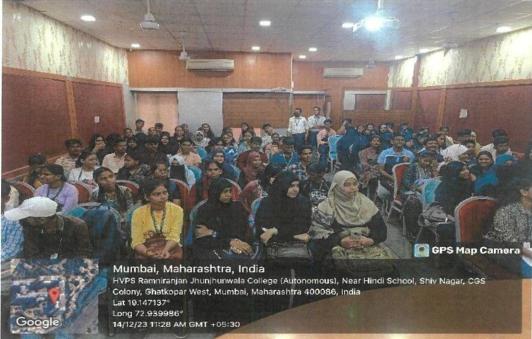

#### **PHOTOS**

PRINCIPAL
RAMNIRANJAN JHUNJHUNWALA COLLEGE
OF ARTS, SCIENCE & COMMERCE (AUTONOMOUS
Ghatkopar (W), Mumbai-400 086, Maharashtra, INDM

2019: Star College Status by DBT

#### **Brief description:**

Population Education Club (PEC) students of the DLLE Unit organized the program on Core concepts of Investing & Financial Planning. We used Google Form to register the students interested. In total 280 students registered, which shows the keen interest of college students in learning about Investing & Financial Planning. At the Seminar Hall, speakers explain the various topics as mentioned in the flyer and clear the doubts when raised. Out of 280, 102 students attended, and each got the E-Certificate of Appreciation. Using this approach, we try to raise awareness about Financial Literacy among College Students.