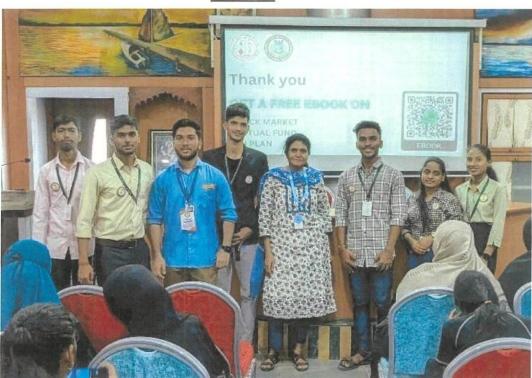

#### **PHOTOS**

PRINCIPAL
RAMNIRANJAN JHUNJHUNWALA COLLEGE
OF ARTS, SCIENCE & COMMERCE (AUTONOMOUS
Ghatkopar (W), Mumbai-400 086, Maharashtra, INDM

2019: Star College Status by DBT

#### **Brief description:**

Population Education Club (PEC) students of the DLLE Unit organized the program on Core concepts of Investing & Financial Planning. We used Google Form to register the students interested. In total 280 students registered, which shows the keen interest of college students in learning about Investing & Financial Planning. At the Seminar Hall, speakers explain the various topics as mentioned in the flyer and clear the doubts when raised. Out of 280, 102 students attended, and each got the E-Certificate of Appreciation. Using this approach, we try to raise awareness about Financial Literacy among College Students.