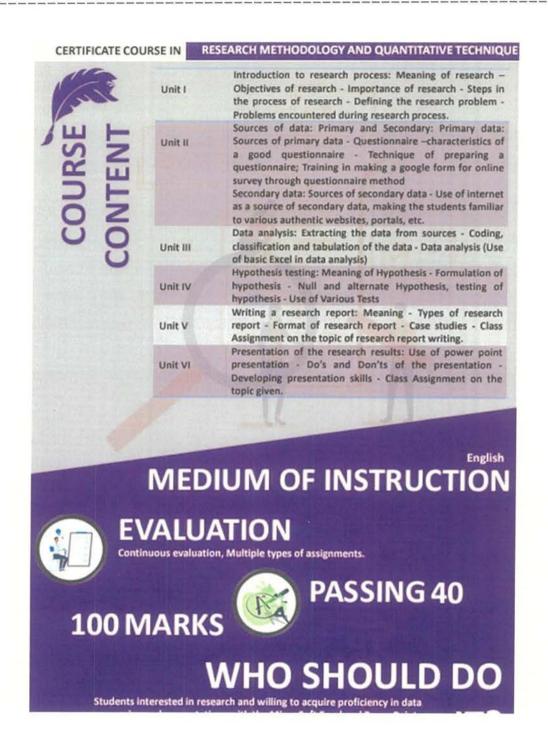

ourse Code: RJECOC01

uration: 30 hours

After completion of the course, the participants

- Would be able to identify research problems;
- Could conduct surveys for data collection;
- Would be well equipped with the knowledge

of excel in data processing and analysis;

Proficiently write the research report and

THUN THUNWALA COLLEGE RAMNIRANJAN OF ARTS, SCIENCE & COMMERCE (AUTONOMOUS Ghatkopar (W), Mumbal-400 086, Maharashtra, INDU

The objectives of the Value-Added Course are as follows:

- Would be able to identify research problems
- Could conduct surveys for data collection;
- · Would be well equipped with the knowledge of excel in data processing and analysis
- · Would proficiently write the research report and
- · Can Effectively present the research outcomes

The VAC included guidance in various steps of the research process from formulating the research problem to research report writing. Training of application of EXCEL as a tool of data analysis was imparted to the students. Students were also trained in effective power point presentation.