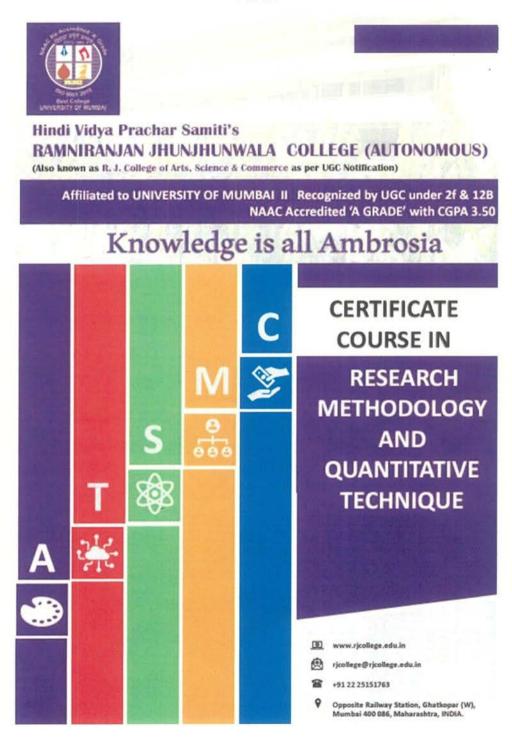

#### CERTIFICATE COURSE IN RESEARCH METHODOLOGY AND QUANTITATIVE TECHNIQUE

Hindi Vidya Prachar Samiti was incepted on the auspicious day of Shri Krishna Janmashtami, 15th August 1938. A brain child of a visionary Late Shri Nandkishore Singh Jairamji, samiti was established with the objectives of catering to the educational needs of the Hindi speaking community. Ramniranian Jhunihunwala College came into existence in 1963, enabling a larger section of the society to take advantage of the facilities provided for higher education.

From 1999-2000 the College has added a number of self-financing courses like B.M.S., B.B.I., B.Sc. in Computer Science, Information Technology, Biotechnology, M.Sc. in Computer Science, Biotechnology and Information Technology as well as add on courses, which further hone the special skills of the students.

The college has been reaccredited with 'A' Grade by NAAC in 2014 with a CGPA 3.50 and received the Best College Award (2007-2008) of the University of Mumbai. The College has been bestowed with IMC "Ramkrishna Bajaj Performance Excellence Trophy", 2010.

The Principal of the college was awarded "Best Teacher" by Government of Maharashtra in 2011.

Government of Maharashtra conferred the college with JAANIVANCHA" (First in Mumbai Suburban- in 2013 and Second in Mumbai Suburban- in 2014) for safety of girls.